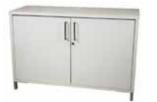

# **OFFICE FURNITURE**

| 0F650 | DESK W/LOCKING 2-DRAWER | BK    | 400 | 525 |  |
|-------|-------------------------|-------|-----|-----|--|
| 0F652 | LATERAL FILE, LOCKING   | BK    | 350 | 450 |  |
| 0F653 | STORAGE CABINET LOCKING | BK WH | 350 | 450 |  |