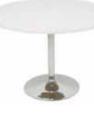

# **CAFÉ TABLES 30"H**

| CT300 | PEDESTAL TABLE 24"DIA | BK WH    | 185 | 240 |  |
|-------|-----------------------|----------|-----|-----|--|
| CT301 | PEDESTAL TABLE 30"DIA | BK WH    | 195 | 250 |  |
| CT302 | CAFE TABLE 36" DIA    | BK GY WH | 210 | 275 |  |
| CT303 | CAFE TABLE 42" DIA    | BK GY WH | 220 | 285 |  |
| CT304 | SQUARE CAFE TABLE 30" | BK WH    | 200 | 260 |  |
| CT305 | SQUARE CAFE TABLE 36" | BK WH    | 225 | 290 |  |