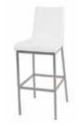

| ST202   | MONACO BAR STOOL      | BK                      | 175 | 225 |  |
|---------|-----------------------|-------------------------|-----|-----|--|
| ST203   | EQUINO STOOL, Adj.    | BK RD WH                | 185 | 240 |  |
| ST204   | TOLEDO BAR STOOL      | NAT                     | 185 | 240 |  |
| ST206   | CRISS CROSS BAR STOOL | WH                      | 175 | 225 |  |
| ST207   | PARIS BAR STOOL       | WH                      | 185 | 240 |  |
| ST208   | TICKLE STOOL, Adj.    | OR RD WH                | 175 | 225 |  |
| ST209   | LIQUID BAR STOOL      | BK BU CL GR GY<br>RD WH | 185 | 240 |  |
| ST210   | OTTO BAR STOOL, Adj.  | BK WH                   | 175 | 225 |  |
| ST211   | TICINO BAR STOOL      | WH                      | 185 | 240 |  |
| ST212   | RETRO BAR STOOL       | STEEL                   | 175 | 225 |  |
| ST214   | TENDY BAR STOOL       | BK WL WH                | 175 | 225 |  |
| ST215   | SHEN BAR STOOL        | BK WH                   | 175 | 225 |  |
| ST216   | BELLA BAR STOOL       | BK WH                   | 185 | 240 |  |
| ST217   | PLUTO BAR STOOL, Adj. | BK WH                   | 185 | 240 |  |
| ST218   | EURO BAR STOOL, Adj.  | BK GY WH                | 185 | 240 |  |
| ST218-2 | EURO 2 BAR STOOL      | BK GY WH                | 185 | 240 |  |
| ST219   | TECH STOOL, Adj.      | WH                      | 175 | 225 |  |

# **BAR STOOLS**

| ST202   | MONACO BAR STOOL      | BK                      | 175 | 225 |
|---------|-----------------------|-------------------------|-----|-----|
| ST203   | EQUINO STOOL, Adj.    | BK RD WH                | 185 | 240 |
| ST204   | TOLEDO BAR STOOL      | NAT                     | 185 | 240 |
| ST206   | CRISS CROSS BAR STOOL | WH                      | 175 | 225 |
| ST207   | PARIS BAR STOOL       | WH                      | 185 | 240 |
| ST208   | TICKLE STOOL, Adj.    | OR RD WH                | 175 | 225 |
| ST209   | LIQUID BAR STOOL      | BK BU CL GR GY<br>RD WH | 185 | 240 |
| ST210   | OTTO BAR STOOL, Adj.  | BK WH                   | 175 | 225 |
| ST211   | TICINO BAR STOOL      | WH                      | 185 | 240 |
| ST212   | RETRO BAR STOOL       | STEEL                   | 175 | 225 |
| ST214   | TENDY BAR STOOL       | BK WL WH                | 175 | 225 |
| ST215   | SHEN BAR STOOL        | BK WH                   | 175 | 225 |
| ST216   | BELLA BAR STOOL       | BK WH                   | 185 | 240 |
| ST217   | PLUTO BAR STOOL, Adj. | BK WH                   | 185 | 240 |
| ST218   | EURO BAR STOOL, Adj.  | BK GY WH                | 185 | 240 |
| ST218-2 | EURO 2 BAR STOOL      | BK GY WH                | 185 | 240 |
| ST219   | TECH STOOL, Adj.      | WH                      | 175 | 225 |