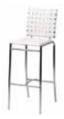

| ST202   | MONACO BAR STOOL      | BK                      | 175 | 225 |  |
|---------|-----------------------|-------------------------|-----|-----|--|
| ST203   | EQUINO STOOL, Adj.    | BK RD WH                | 185 | 240 |  |
| ST204   | TOLEDO BAR STOOL      | NAT                     | 185 | 240 |  |
| ST206   | CRISS CROSS BAR STOOL | WH                      | 175 | 225 |  |
| ST207   | PARIS BAR STOOL       | WH                      | 185 | 240 |  |
| ST208   | TICKLE STOOL, Adj.    | OR RD WH                | 175 | 225 |  |
| ST209   | LIQUID BAR STOOL      | BK BU CL GR GY<br>RD WH | 185 | 240 |  |
| ST210   | OTTO BAR STOOL, Adj.  | BK WH                   | 175 | 225 |  |
| ST211   | TICINO BAR STOOL      | WH                      | 185 | 240 |  |
| ST212   | RETRO BAR STOOL       | STEEL                   | 175 | 225 |  |
| ST214   | TENDY BAR STOOL       | BK WL WH                | 175 | 225 |  |
| ST215   | SHEN BAR STOOL        | BK WH                   | 175 | 225 |  |
| ST216   | BELLA BAR STOOL       | BK WH                   | 185 | 240 |  |
| ST217   | PLUTO BAR STOOL, Adj. | BK WH                   | 185 | 240 |  |
| ST218   | EURO BAR STOOL, Adj.  | BK GY WH                | 185 | 240 |  |
| ST218-2 | EURO 2 BAR STOOL      | BK GY WH                | 185 | 240 |  |
| ST219   | TECH STOOL, Adj.      | WH                      | 175 | 225 |  |