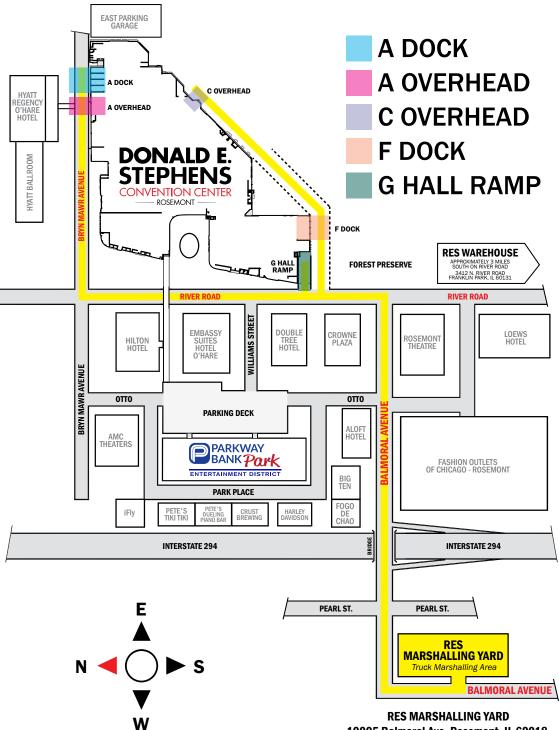

# Map to Convention **RES**

Donald E. Stephens Convention Center 5555 N. River Road - Rosemont, IL 60018

# FROM O'HARE:

East on the Kennedy Expressway to the River Road south exit.

# FROM DOWNTOWN CHICAGO:

Northwest on the Kennedy Expressway to O'Hare Airport (190 west) Exit River Road, before reaching the airport. Turn right at River Road. The Convention Center is located 3 blocks south on the left.

# FROM THE NORTH/NORTHWEST:

Take the Northwest Toll-Way (90) or the Tri-State Toll-Way (294) to the O'Hare exit, pay toll, proceed west a short distance to the Mannheim Road south exit. Exit Mannheim Road south and then immediately cloverleaf back down on 190 east to Chicago. Proceed east approximately one-half mile to the River Road south exit.

# FROM THE SOUTH:

Take the Tri-State Toll-Way (294) to the O'Hare/River Road (190 west) exit, pay toll, exit left after the toll plaza to River Road. At the stop light, turn right on River Road. The Convention Center is located 3 blocks on the left.