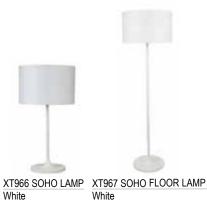

/Glass 36"Dia.x17"H

OT860 FIJI COCKTAIL TABLE OT861 FIJI END TABLE Chrome/Glass 20"Dia.x23"H



OT840 LINEAR END TABLE Steel 15"Wx15"Dx16"H



OT855 KLUB COCKTAIL TBL. White 36"Wx36"Dx15"H



**OT844 SPA END TABLE** 

Silver/Glass

24"Dia.x24"H





# Specialty Furniture Collection



**XT199 FOLDING CHAIR** 



Black, Grey

19"Wx20"Dx18"H





XT904 TENSA BARRIER XT905 CHROME STANCHION/ XT906 ROPE Black, Red 12"Wx39"H rope 6'

XT907 SIGN HOLDER Chrome 22"Wx28"H

XT908 BAG STAND Silver





XT909 WATERFALL STAND Chrome - Adjustable 48"-72"H



Steel

Black 60"H

**XT919 CUBE PEDESTAL** 

XT914 WIRE 10-POCKET LIT. RACK Silver

11"Wx14"Dx54"H

XT915 CURVED 6-POCKET LIT. RACK Silver





**XT922 LAURENCE SHELF** Black, White 35"Wx15"Dx72"H



XT946 BOXWOOD WALL DIVIDER Green 48"Wx16"Dx48"H



18"Wx60"H 12"Wx23"H





White/Chrome

XT948 5 TIER LOCKER 15"Wx18"Dx66"H

XT964 CLUB LAMP White/Chrome 17"Wx28"H

19"Wx61"H

**XT916 COMPUTER PEDESTAL** Black, White - Locking 24"Wx24"Dx42"H



XT923/XT924 METAL SHELVING Black, Chrome 36"Wx14"Dx54"H or 36"Wx18"Dx72"H



Black



Black, White 24"Wx24"Dx42"H

XT925 CUBE SHELF Grey, White 31"Wx15"Dx58"H



XT965 CLUB FLOOR LAMP

October 24-26, 2023

Deadline To Receive Discounted Rates: October 3, 2023

# Standard Carpet Rental RE

Please Mail, E-mail or Fax Completed Form to RES: 9291 West Bryn Mawr, Rosemont, IL 60018 | Fax 847-696-9797 customerservice@rosemontexpo.com

# Booth vacuuming prior to show opening on the first day of the event is now included in the rental cost of all RES carpets!

# **STANDARD CARPET COLORS**

# Red