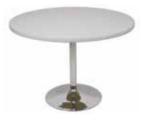

# **CAFÉ TABLES 30"H**

| CT300 | PEDESTAL TABLE 24"DIA | BK WH    | 185 | 240 |  |
|-------|-----------------------|----------|-----|-----|--|
| CT301 | PEDESTAL TABLE 30"DIA | BK WH    | 195 | 250 |  |
| CT302 | CAFE TABLE 36" DIA    | BK GY WH | 210 | 275 |  |
| CT303 | CAFE TABLE 42" DIA    | BK GY WH | 220 | 285 |  |
| CT304 | SQUARE CAFE TABLE 30" | BK WH    | 200 | 260 |  |
| CT305 | SQUARE CAFE TABLE 36" | BK WH    | 225 | 290 |  |