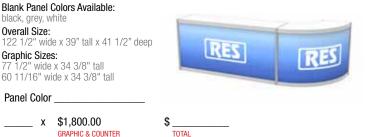

| Counter with Header                                 | RES |
|-----------------------------------------------------|-----|
| Blank Panel Colors Available:<br>black, grey, white |     |
| Overall Size:<br>60" wide x 96" tall x 21" deep     |     |
| Graphic Size:<br>57 3/4" wide x 34 3/8" tall        |     |
| Panel Color                                         | RES |
| X \$800.00 \$<br>GRAPHIC & COUNTER TOTAL            |     |