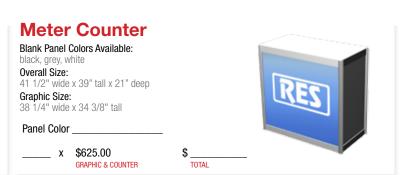

# 2 Meter Counter

\$

τοται

# 2 Meter Counter w Curve

# Curved Counter Back Panel Colors Available: black, grey, white Diack, grey, white Service X 39" tall x 28" deep Graphic Size: 60 11/16" wide x 34 3/8" tall Panel Color \_\_\_\_\_\_ X \$700.00 GRAPHIC & COUNTER