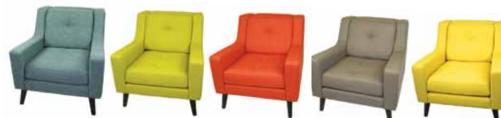

| ITEM # | DESCRIPTION       | COLOR                   | DISC | REG | QTY T | OTAL |
|--------|-------------------|-------------------------|------|-----|-------|------|
| CHAI   | RS                |                         |      |     |       |      |
| CH100  | JACOBSON CHAIR    | BK WH                   | 125  | 160 |       |      |
| CH102  | MONACO CHAIR      | BK                      | 140  | 180 |       |      |
| CH103  | CAZMA CHAIR       | BK RD                   | 160  | 200 |       |      |
| CH104  | TOLEDO CHAIR      | NAT                     | 140  | 180 |       |      |
| CH106  | CRISS CROSS CHAIR | WH                      | 140  | 180 |       |      |
| CH107  | PARIS CHAIR       | WH                      | 160  | 200 |       |      |
| CH109  | LIQUID CHAIR      | BK BU CL GR GY<br>RD WH | 160  | 200 |       |      |
| CH111  | TICINO CHAIR      | WH                      | 160  | 200 |       |      |
| CH112  | RETRO CHAIR       | STEEL                   | 140  | 180 |       |      |
| CH113  | LESLIE CHAIR      | WH                      | 140  | 180 |       |      |
| CH114  | TENDY CHAIR       | BK WL WH                | 140  | 180 |       |      |
| CH115  | SHEN CHAIR        | BK WH                   | 140  | 180 |       |      |
| CH116  | BELLA CHAIR       | BK WH                   | 160  | 200 |       |      |
| CH118  | EURO CHAIR        | BK GY WH                | 140  | 180 |       |      |
|        |                   |                         |      |     |       |      |
| BAR    | STOOLS            |                         |      |     |       |      |
| ST202  | MONACO BAB STOOL  | BK                      | 175  | 225 |       |      |

| ST202   | MONACO BAR STOOL      | BK                      | 175 | 225 |  |
|---------|-----------------------|-------------------------|-----|-----|--|
| ST203   | EQUINO STOOL, Adj.    | BK RD WH                | 185 | 240 |  |
| ST204   | TOLEDO BAR STOOL      | NAT                     | 185 | 240 |  |
| ST206   | CRISS CROSS BAR STOOL | WH                      | 175 | 225 |  |
| ST207   | PARIS BAR STOOL       | WH                      | 185 | 240 |  |
| ST208   | TICKLE STOOL, Adj.    | OR RD WH                | 175 | 225 |  |
| ST209   | LIQUID BAR STOOL      | BK BU CL GR GY<br>RD WH | 185 | 240 |  |
| ST210   | OTTO BAR STOOL, Adj.  | BK WH                   | 175 | 225 |  |
| ST211   | TICINO BAR STOOL      | WH                      | 185 | 240 |  |
| ST212   | RETRO BAR STOOL       | STEEL                   | 175 | 225 |  |
| ST214   | TENDY BAR STOOL       | BK WL WH                | 175 | 225 |  |
| ST215   | SHEN BAR STOOL        | BK WH                   | 175 | 225 |  |
| ST216   | BELLA BAR STOOL       | BK WH                   | 185 | 240 |  |
| ST217   | PLUTO BAR STOOL, Adj. | BK WH                   | 185 | 240 |  |
| ST218   | EURO BAR STOOL, Adj.  | BK GY WH                | 185 | 240 |  |
| ST218-2 | EURO 2 BAR STOOL      | BK GY WH                | 185 | 240 |  |
| ST219   | TECH STOOL, Adj.      | WH                      | 175 | 225 |  |