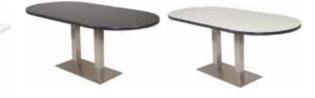

# **CONFERENCE TABLES**

| CF602 | GLACIER ROUND CONFERENCE<br>TABLE 47"DIA | WH                  | 520 | 675 |
|-------|------------------------------------------|---------------------|-----|-----|
| CF603 | CONFERENCE TABLE 48"DIA                  | BK COG GY MAP<br>WH | 390 | 500 |
| CF604 | GLACIER CONFERENCE TABLE 79"             | WH                  | 585 | 760 |
| CF605 | RECTANGULAR TABLE 6'                     | BK CG MP WH         | 485 | 625 |
| CF606 | OVAL CONFERENCE TABLE 6'                 | BK GY WH            | 485 | 625 |
| CF608 | OVAL CONFERENCE TABLE 8'                 | BK GY WH            | 550 | 725 |
| CF609 | RECTANGULAR TABLE 8'                     | BK WH               | 550 | 725 |
| CF610 | OVAL CONFERENCE TABLE 10'                | BK WH               | 685 | 890 |
| CF611 | RECTANGULAR TABLE 10'                    | BK WH               | 685 | 890 |