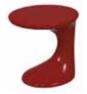

# **CAFÉ TABLES 30"H**

| CT300 | PEDESTAL TABLE 24"DIA | BK WH    | 185 | 240 |  |
|-------|-----------------------|----------|-----|-----|--|
| CT301 | PEDESTAL TABLE 30"DIA | BK WH    | 195 | 250 |  |
| CT302 | CAFE TABLE 36" DIA    | BK GY WH | 210 | 275 |  |
| CT303 | CAFE TABLE 42" DIA    | BK GY WH | 220 | 285 |  |
| CT304 | SQUARE CAFE TABLE 30" | BK WH    | 200 | 260 |  |
| CT305 | SQUARE CAFE TABLE 36" | BK WH    | 225 | 290 |  |