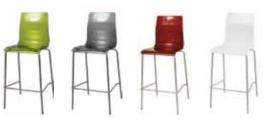

| ITEM # | DESCRIPTION       | COLOR                   | DISC | REG | QTY T | OTAL |
|--------|-------------------|-------------------------|------|-----|-------|------|
| CHAI   | RS                |                         |      |     |       |      |
| CH100  | JACOBSON CHAIR    | BK WH                   | 125  | 160 |       |      |
| CH102  | MONACO CHAIR      | BK                      | 140  | 180 |       |      |
| CH103  | CAZMA CHAIR       | BK RD                   | 160  | 200 |       |      |
| CH104  | TOLEDO CHAIR      | NAT                     | 140  | 180 |       |      |
| CH106  | CRISS CROSS CHAIR | WH                      | 140  | 180 |       |      |
| CH107  | PARIS CHAIR       | WH                      | 160  | 200 |       |      |
| CH109  | LIQUID CHAIR      | BK BU CL GR GY<br>RD WH | 160  | 200 |       |      |
| CH111  | TICINO CHAIR      | WH                      | 160  | 200 |       |      |
| CH112  | RETRO CHAIR       | STEEL                   | 140  | 180 |       |      |
| CH113  | LESLIE CHAIR      | WH                      | 140  | 180 |       |      |
| CH114  | TENDY CHAIR       | BK WL WH                | 140  | 180 |       |      |
| CH115  | SHEN CHAIR        | BK WH                   | 140  | 180 |       |      |
| CH116  | BELLA CHAIR       | BK WH                   | 160  | 200 |       |      |
| CH118  | EURO CHAIR        | BK GY WH                | 140  | 180 |       |      |
|        |                   |                         |      |     |       |      |
| BAR    | STOOLS            |                         |      |     |       |      |
| ST202  | MONACO BAB STOOL  | BK                      | 175  | 225 |       |      |

# Specialty Furniture **RES**

Please Mail, E-mail or Fax Completed Form to RES: 9291 West Bryn Mawr, Rosemont, IL 60018 | Fax 847-696-9797 customerservice@rosemontexpo.com

| <b>CHA</b> N | SCRIPTION (       | COLOR                   | DISC | REG | QTY | TOTAL |
|--------------|-------------------|-------------------------|------|-----|-----|-------|
| CH100        | JACOBSON CHAIR    | BK WH                   | 125  | 160 |     |       |
| CH102        | MONACO CHAIR      | BK                      | 140  | 180 |     |       |
| CH103        | CAZMA CHAIR       | BK RD                   | 160  | 200 |     |       |
| CH104        | TOLEDO CHAIR      | NAT                     | 140  | 180 |     |       |
| CH106        | CRISS CROSS CHAIR | WH                      | 140  | 180 |     |       |
| CH107        | PARIS CHAIR       | WH                      | 160  | 200 |     |       |
| CH109        | LIQUID CHAIR      | BK BU CL GR GY<br>RD WH | 160  | 200 |     |       |
| CH111        | TICINO CHAIR      | WH                      | 160  | 200 |     |       |
| CH112        | RETRO CHAIR       | STEEL                   | 140  | 180 |     |       |
| CH113        | LESLIE CHAIR      | WH                      | 140  | 180 |     |       |
| CH114        | TENDY CHAIR       | BK WL WH                | 140  | 180 |     |       |
| CH115        | SHEN CHAIR        | BK WH                   | 140  | 180 |     |       |
| CH116        | BELLA CHAIR       | BK WH                   | 160  | 200 |     |       |
| CH118        | EURO CHAIR        | BK GY WH                | 140  | 180 |     |       |