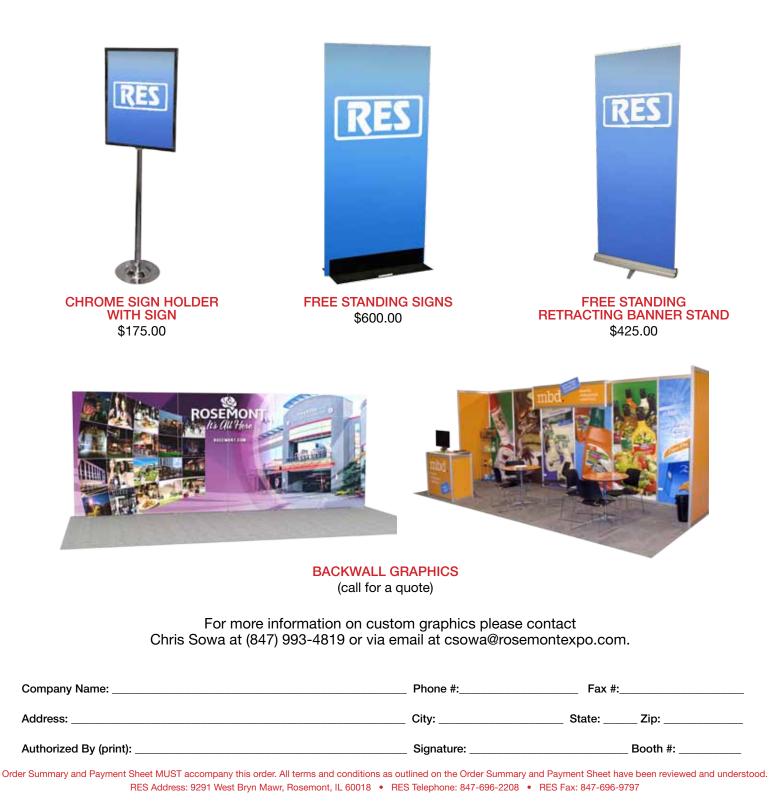

d time on all fabric products.

| Company Name:          | Phone #:   | _ Fax #:    |
|------------------------|------------|-------------|
| Address:               | City: S    | State: Zip: |
| Authorized By (print): | Signature: | Booth #:    |

October 24-26, 2023

Deadline To Receive Discounted Rates: October 3, 2023

# Custom Booth Graphics **RES**

Please Mail, E-mail or Fax Completed Form to RES: 9291 West Bryn Mawr, Rosemont, IL 60018 | Fax 847-696-9797 customerservice@rosemontexpo.com

## CUSTOM BOOTH GRAPHICS

Leave a lasting impression with quality graphics from our graphics department. Our state-of-the-art sign shop can create anything from meter boards to banner stands that will help your booth stand out. All custom graphics include, production and delivery to your booth.vv



October 24-26, 2023 Deadline To Receive Discounted Rates: October 3, 2023

# Printing & Signage **RES**

Please Mail, E-mail or Fax Completed Form to RES: 9291 West Bryn Mawr, Rosemont, IL 60018 | Fax 847-696-9797 customerservice@rosemontexpo.com

# FULL SERVICE IN-HOUSE GRAPHICS DEPARTMENT

Why ship printed materials in when we have all your graphic needs under one roof? Place your order and we will have the finished product in your booth upon arrival! No delivery or shipping charges, No hassles!

### FULL COLOR SIGNS:

| 11" x 14" | \$37.50  |
|-----------|----------|
| 22" x 14" | \$52.50  |
| 22" x 28" | \$90.00  |
| 24" x 36" | \$130.00 |
| 28" x 44" | \$155.00 |

Custom Sizes Available

FULL COLOR BANNERS:

Per Square Foot \$15.00 (Length x Width = Square Foot)

| COPIES:     | B&W