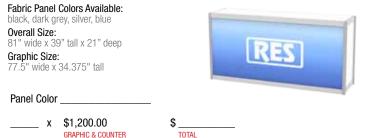

# **Oval Tambour Workstation**

| Fabric Panel Colors Available: |  |  |
|--------------------------------|--|--|
| black, dark grey, silver, blue |  |  |
| Overall Size:                  |  |  |
| 43" wide x 40" tall x 23" deep |  |  |
| Graphic Size:                  |  |  |
| 24" wide x 30" tall            |  |  |

Fabric Color \_

\_ X \$600.00 GRAPHIC & COUNTER