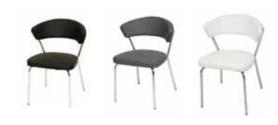

| ITEM # | DESCRIPTION       | COLOR                   | DISC | REG | QTY T | OTAL |
|--------|-------------------|-------------------------|------|-----|-------|------|
| CHAI   | RS                |                         |      |     |       |      |
| CH100  | JACOBSON CHAIR    | BK WH                   | 125  | 160 |       |      |
| CH102  | MONACO CHAIR      | BK                      | 140  | 180 |       |      |
| CH103  | CAZMA CHAIR       | BK RD                   | 160  | 200 |       |      |
| CH104  | TOLEDO CHAIR      | NAT                     | 140  | 180 |       |      |
| CH106  | CRISS CROSS CHAIR | WH                      | 140  | 180 |       |      |
| CH107  | PARIS CHAIR       | WH                      | 160  | 200 |       |      |
| CH109  | LIQUID CHAIR      | BK BU CL GR GY<br>RD WH | 160  | 200 |       |      |
| CH111  | TICINO CHAIR      | WH                      | 160  | 200 |       |      |
| CH112  | RETRO CHAIR       | STEEL                   | 140  | 180 |       |      |
| CH113  | LESLIE CHAIR      | WH                      | 140  | 180 |       |      |
| CH114  | TENDY CHAIR       | BK WL WH                | 140  | 180 |       |      |
| CH115  | SHEN CHAIR        | BK WH                   | 140  | 180 |       |      |
| CH116  | BELLA CHAIR       | BK WH                   | 160  | 200 |       |      |
| CH118  | EURO CHAIR        | BK GY WH                | 140  | 180 |       |      |
|        |                   |                         |      |     |       |      |
| BAR    | STOOLS            |                         |      |     |       |      |
| ST202  | MONACO BAB STOOL  | BK                      | 175  | 225 |       |      |