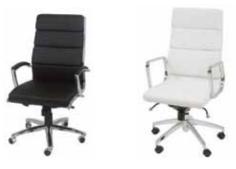

# **CONFERENCE AND OFFICE CHAIRS**

| C0501 | OTTO GUEST CHAIR      | BK WH | 195 | 250 |  |
|-------|-----------------------|-------|-----|-----|--|
| C0502 | OTTO CHAIR            | BK WH | 210 | 275 |  |
| C0507 | GUEST CHAIR           | BK    | 160 | 200 |  |
| C0508 | MIDBACK CHAIR         | BK    | 185 | 240 |  |
| C0509 | STACKABLE SIDE CHAIR  | BK    | 90  | 110 |  |
| C0510 | STACKABLE ARM CHAIR   | BK    | 95  | 125 |  |
| C0512 | TASK CHAIR            | BK    | 130 | 170 |  |
| C0513 | TASK STOOL            | BK    | 150 | 195 |  |
| C0520 | ZURICH HIGHBACK CHAIR | BK WH | 275 | 350 |  |
|       |                       |       |     |     |  |

# **CONFERENCE AND OFFICE CHAIRS**

| C0501 | OTTO GUEST CHAIR      | BK WH | 195 | 250 |  |
|-------|-----------------------|-------|-----|-----|--|
| C0502 | OTTO CHAIR            | BK WH | 210 | 275 |  |
| C0507 | GUEST CHAIR           | BK    | 160 | 200 |  |
| C0508 | MIDBACK CHAIR         | BK    | 185 | 240 |  |
| C0509 | STACKABLE SIDE CHAIR  | BK    | 90  | 110 |  |
| C0510 | STACKABLE ARM CHAIR   | BK    | 95  | 125 |  |
| C0512 | TASK CHAIR            | BK    | 130 | 170 |  |
| C0513 | TASK STOOL            | BK    | 150 | 195 |  |
| C0520 | ZURICH HIGHBACK CHAIR | BK WH | 275 | 350 |  |