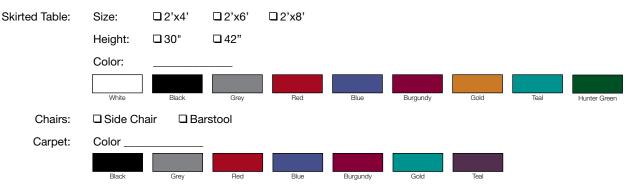

# ECONOMY BOOTH AND FURNITURE PACKAGE

Rosemont Exposition Services is pleased to offer Quality Show exhibitors an Economy Booth Furniture Package, designed to save both time and money. The package, designed for 10'x10' and 10'x20' booths, includes a standard booth carpet, skirted display table, two side chairs or barstools, one wastebasket, and daily booth vacuuming. Just select the correct booth size, carpet and drape color, and your order will be processed in one easy step.

# 10' x 10' BOOTH - \$485.00

Includes a skirted display table in your choice of size and color, two side chairs or barstools, one standard 10'x10' booth carpet in your choice of standard color, one wastebasket and daily booth vacuuming. Please select your items below.

# 10' x 20' BOOTH - \$695.00

Includes two skirted display tables in your choice of size and color OR one 30" round table in your choice of heights, four side chairs or barstools, one standard 10'x20' booth carpet in your choice of standard color, two wastebaskets and daily booth vacuuming. Please select your items below.