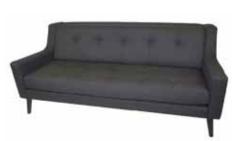

4"H



LG706 SCANDIC SOFA Black, Red, White 82"Wx34"Dx30"H



LG709 PRATO ARM CHAIR Black, White

29"Wx28"Dx33"H



LG710 PRATO ARMLESS SECTIONAL 22"Wx28"Dx33"H



LG707 SCANDIC LOVESEAT Black, Red, White 59"Wx34"Dx30"H



LG708 SCANDIC CHAIR Black, Red, White 38"Wx34"Dx30"H

LG712 SOLO SOFA Black, Red 80"Wx35"Dx32"H



LG713 SOLO LOVESEAT Black, Red 57"Wx35"Dx32"H



LG714 SOLO CHAIR Black, Red 34"Wx35"Dx32"H



LG711 PRATO CORNER SECTIONAL

Black, White

32"Wx32"Dx33"H

LG715 MALIBU SOFA WITH POWER Black, White 73"Wx31"Dx30"H



LG716 MALIBU CHAIR WITH POWER Black, White 32"Wx31"Dx29"H



LG717 IBIZA CHAIR Black, White 30"Wx33"Dx33"H



LG720 CAPRI SECTIONAL SOFA Black, White 71"Wx35"Dx30"H



LG721 CAPRI SECTIONAL BENCH Black, White 71"Wx35"Dx17"H

# Specialty Furniture Collection RES







LG729 MIAMI CHAIR Grey, White 27"Wx31"Dx30"H



LG733 TRIBECA LEATHER SOFA Grey 89"Wx36"Dx33"H



LG723 DANE CHAIR Blue, Green, Orange, Taupe, Yellow 34"Wx41"Dx34"H



LG731\_SOHO CURVED BENCH White 52"Wx22"Dx17"H



LG734 TRIBECA LEATHER LOVESEAT Grey 61"Wx36"Dx33"H



LG732 SOHO LOVESEAT White 48"Wx24"Dx31"H



LG735 TRIBECA LEATHER CHAIR Grey 34"Wx36"Dx33"H



LG736 ASPEN SOFA White 82"Wx31"Dx28"H



LG742 MAUI ARM CHAIR White 35"Wx29"Dx27"H



LG743 MAUI ARMLESS White 28"Wx28"Dx27"H



LG737 ASPEN CHAIR White 36"Wx31"Dx28"H



LG744-L MAUI CORNER White 28"Wx28"Dx27"H



LG744-R MAUI CORNER White 28"Wx28"Dx27"H



LG745 MAUI OTTOMAN White 28"Wx28"Dx17"H

# Specialty Furniture Collection RES



LG746 ANTON LOVESEAT Pearl 58"Wx33"Dx32"H



LG747 ANTON CHAIR Pearl 26"Wx33"Dx32"H



L