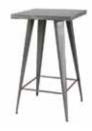

# **BAR TABLES AND BARS 42"H**

|         |                                    |              |     |     | <br> |
|---------|------------------------------------|--------------|-----|-----|------|
| BT400   | BAR PEDESTAL TABLE 24"DIA          | BK WH        | 195 | 250 |      |
| BT401   | BAR PEDESTAL TABLE 30"DIA          | BK WH        | 210 | 275 |      |
| BT402   | BAR HIGH TABLE 36" DIA             | BK GY WH     | 225 | 290 |      |
| BT404   | SQUARE BAR TABLE 30"               | BK WH        | 210 | 275 |      |
| BT405   | SQUARE BAR TABLE 36"               | BK WH        | 225 | 290 |      |
| BT406   | TRAVE BAR TABLE 32"DIA             | GLASS        | 240 | 310 |      |
| BT407   | BRAVO BAR TABLE 30"DIA             | BK NAT WL WH | 210 | 275 |      |
| BT408   | POWER BAR TABLE                    | WH           | 270 | 350 |      |
| BT410   | CHROMA BAR TABLE 23.5" DIA         | ALUMNUM      | 195 | 250 |      |
| BT412   | RETRO BAR TABLE 24" Square         | STEEL        | 210 | 275 |      |
| BT413   | MARTINI BAR TABLE 32"DIA           | CH/GL        | 225 | 290 |      |
| BT451   | INFORMATION CTR. w/doors           | BK WH        | 450 | 580 |      |
| BT453   | MILANO BAR                         | BK WH        | 675 | 875 |      |
| BT454   | BALI BAR                           | BK WH        | 520 | 675 |      |
| BT454-P | BALI BAR w/charging station        | BK WH        | 620 | 800 |      |
| BT457   | EDGE COMMUNAL BAR TABLE            | BK WH        | 620 | 800 |      |
| BT457-P | EDGE COMMUNAL BAR TABLE<br>w/power | BK WH        | 720 | 940 |      |