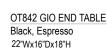

# **CAFÉ TABLES 30"H**

| CT300 | PEDESTAL TABLE 24"DIA | BK WH    | 185 | 240 |  |
|-------|-----------------------|----------|-----|-----|--|
| CT301 | PEDESTAL TABLE 30"DIA | BK WH    | 195 | 250 |  |
| CT302 | CAFE TABLE 36" DIA    | BK GY WH | 210 | 275 |  |
| CT303 | CAFE TABLE 42" DIA    | BK GY WH | 220 | 285 |  |
| CT304 | SQUARE CAFE TABLE 30" | BK WH    | 200 | 260 |  |
| CT305 | SQUARE CAFE TABLE 36" | BK WH    | 225 | 290 |  |

| ITEM # [ | DESCRIPTION              | COLOR        | DISC | REG | QTY | ' TOTAL |
|----------|--------------------------|--------------|------|-----|-----|---------|
| CT306    | TRAVE TABLE 36"DIA       | GLASS        | 220  | 285 |     |         |
| CT307    | BISTRO TABLE 30"DIA      | BK NAT WL WH | 195  | 250 |     |         |
| CT310    | CHROMA TABLE 27.5 Square | ALUMINUM     | 185  | 240 |     |         |
| CT311    | CHROMA TABLE 27.5 Round  | ALUMINUM     | 185  | 240 |     |         |
| CT312    | RETRO TABLE              | STEEL        | 200  | 260 |     |         |
| CT313    | MARTINI TABLE 36"        | CH/GL        | 225  | 290 |     |         |
| CT314    | ABBY CAFÉ TABLE          | WH           | 250  | 325 |     |         |
| CT353    | ALTOS TABLE 60x36        | GLASS        | 250  | 325 |     |         |
| CT355    | ABBY TABLE 63x36         | WH           | 250  | 325 |     |         |

| ITEM # D | ESCRIPTION               | COLOR        | DISC | REG | QTY | TOTAL |
|----------|--------------------------|--------------|------|-----|-----|-------|
| CT300    | PEDESTAL TABLE 24"DIA    | BK WH        | 185  | 240 |     |       |
| CT301    | PEDESTAL TABLE 30"DIA    | BK WH        | 195  | 250 |     |       |
| CT302    | CAFE TABLE 36" DIA       | BK GY WH     | 210  | 275 |     |       |
| CT303    | CAFE TABLE 42" DIA       | BK GY WH     | 220  | 285 |     |       |
| CT304    | SQUARE CAFE TABLE 30"    | BK WH        | 200  | 260 |     |       |
| CT305    | SQUARE CAFE TABLE 36"    | BK WH        | 225  | 290 |     |       |
| CT306    | TRAVE TABLE 36"DIA       | GLASS        | 220  | 285 |     |       |
| CT307    | BISTRO TABLE 30"DIA      | BK NAT WL WH | 195  | 250 |     |       |
| CT310    | CHROMA TABLE 27.5 Square | ALUMINUM     | 185  | 240 |     |       |
| CT311    | CHROMA TABLE 27.5 Round  | ALUMINUM     | 185  | 240 |     |       |
| CT312    | RETRO TABLE              | STEEL        | 200  | 260 |     |       |
| CT313    | MARTINI TABLE 36"        | CH/GL        | 225  | 290 |     |       |
| CT314    | ABBY CAFÉ TABLE          | WH           | 250  | 325 |     |       |
| CT353    | ALTOS TABLE 60x36        | GLASS        | 250  | 325 |     |       |
| CT355    | ABBY TABLE 63x36         | WH           | 250  | 325 |     |       |