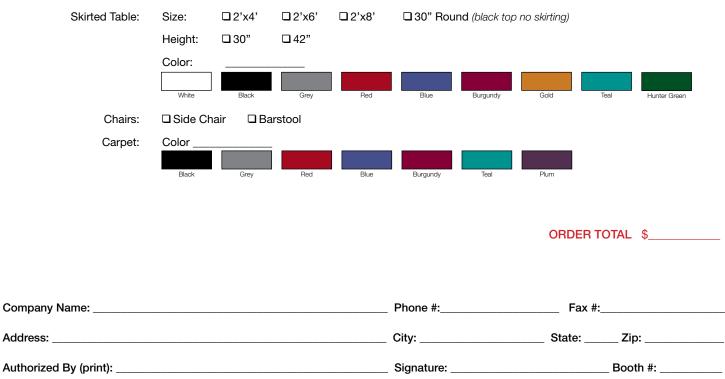

| SKIRTED TABLES                                         |                                            | QUANTITY | DISCOUNT  | STANDARD  |    | TOTAL        |
|--------------------------------------------------------|--------------------------------------------|----------|-----------|-----------|----|--------------|
| & TABLE TOP RISERS                                     | 2' x 4' x 30" Skirted Table                | X        | \$115.00  | \$165.00  | \$ |              |
| Any order received without<br>a specific color will be | 2' x 4' x 42" Skirted Table                | X        | \$120.00  | \$170.00  | \$ |              |
| accommodated with show colors.                         | 2' x 6' x 30" Skirted Table                | X        | \$125.00  | \$175.00  | \$ |              |
|                                                        | 2' x 6' x 42" Skirted Table                | x        | \$130.00  | \$180.00  | \$ |              |
| A DESCRIPTION OF                                       | 2' x 8' x 30" Skirted Table                | x        | \$135.00  | \$185.00  | \$ |              |
|                                                        | 2' x 8' x 42" Skirted Table                | x        | \$140.00  | \$190.00  | \$ |              |
|                                                        | 4th side of skirting                       | x        | \$40.00   | \$60.00   | \$ |              |
|                                                        | Skirt color                                |          |           |           |    |              |
|                                                        | 1' x 4' x 1' Skirted Table Top Riser       | x        | \$55.00   | \$85.00   | \$ |              |
|                                                        | 1' x 6' x 1' Skirted Table Top Riser       | x        | \$65.00   | \$95.00   | \$ |              |
| and the state of                                       | 4th side of skirting                       | x        | \$20.00   | \$30.00   | \$ |              |
|                                                        | Skirt color                                |          |           |           |    |              |
|                                                        | White Black Grey Red                       | Blue Bl  | urgundy G | old Teal  |    | Hunter Green |
|                                                        |                                            |          |           |           |    |              |
| UNSKIRTED TABLES<br>& TABLE TOP RISERS                 |                                            | QUANTITY | DISCOUNT  | STANDARD  | *  | TOTAL        |
| & TADLE TUP RISERS                                     | 2' x 4' x 30" Wood Table                   | X        |           | \$75.00   | \$ |              |
|                                                        | 2' x 4' x 42" Wood Table                   | X        |           | \$75.00   | \$ |              |
| 1 M                                                    | 2' x 6' x 30" Wood Table                   | X        |           | \$80.00   |    |              |
|                                                        | 2' x 6' x 42" Wood Table                   | X        |           | \$80.00   |    |              |
|                                                        | 2' x 8' x 30" Wood Table                   | X        |           | \$85.00   | \$ |              |
|                                                        | 2' x 8' x 42" Wood Table                   | X        | \$65.00   | \$85.00   | \$ |              |
|                                                        | 1' x 4' x 1' Table Top Riser               | х        | \$35.00   | \$55.00   | \$ |              |
| V N                                                    | 1' x 6' x 1' Table Top Riser               | X        | • • • • • | \$60.00   | \$ |              |
|                                                        |                                            |          |           |           |    |              |
| BOOTH                                                  |                                            | QUANTITY | DISCOUNT  | STANDARD  |    | TOTAL        |
| FURNITURE                                              | 30" Diam. Round Table 30" Tall (Black Top) | ×        | \$180.00  | \$240.00  | \$ |              |
|                                                        | 30" Diam. Round Table 42" Tall (Black Top) | X        | \$180.00  | \$240.00  |    |              |
|                                                        | Arm Chair                                  | X        | \$105.00  | \$130.00  | \$ |              |
|                                                        | Black Barstool with back                   | X        | \$110.00  | \$135.00  | \$ |              |
|                                                        | Side Chair                                 | x        | \$80.00   | \$120.00  | \$ |              |
| HTXXR                                                  |                                            |          | OR        | DER TOTAL | \$ |              |
| Company Name:                                          |                                            |          | Booth #:  |           |    |              |
|                                                        |                                            |          |           |           |    |              |