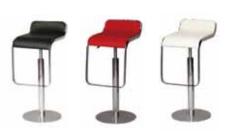

| ST202   | MONACO BAR STOOL      | BK                      | 175 | 225 |  |
|---------|-----------------------|-------------------------|-----|-----|--|
| ST203   | EQUINO STOOL, Adj.    | BK RD WH                | 185 | 240 |  |
| ST204   | TOLEDO BAR STOOL      | NAT                     | 185 | 240 |  |
| ST206   | CRISS CROSS BAR STOOL | WH                      | 175 | 225 |  |
| ST207   | PARIS BAR STOOL       | WH                      | 185 | 240 |  |
| ST208   | TICKLE STOOL, Adj.    | OR RD WH                | 175 | 225 |  |
| ST209   | LIQUID BAR STOOL      | BK BU CL GR GY<br>RD WH | 185 | 240 |  |
| ST210   | OTTO BAR STOOL, Adj.  | BK WH                   | 175 | 225 |  |
| ST211   | TICINO BAR STOOL      | WH                      | 185 | 240 |  |
| ST212   | RETRO BAR STOOL       | STEEL                   | 175 | 225 |  |
| ST214   | TENDY BAR STOOL       | BK WL WH                | 175 | 225 |  |
| ST215   | SHEN BAR STOOL        | BK WH                   | 175 | 225 |  |
| ST216   | BELLA BAR STOOL       | BK WH                   | 185 | 240 |  |
| ST217   | PLUTO BAR STOOL, Adj. | BK WH                   | 185 | 240 |  |
| ST218   | EURO BAR STOOL, Adj.  | BK GY WH                | 185 | 240 |  |
| ST218-2 | EURO 2 BAR STOOL      | BK GY WH                | 185 | 240 |  |
| ST219   | TECH STOOL, Adj.      | WH                      | 175 | 225 |  |