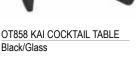

# **BAR TABLES AND BARS 42"H**

|         |                                    |              |     |     | <br> |
|---------|------------------------------------|--------------|-----|-----|------|
| BT400   | BAR PEDESTAL TABLE 24"DIA          | BK WH        | 195 | 250 |      |
| BT401   | BAR PEDESTAL TABLE 30"DIA          | BK WH        | 210 | 275 |      |
| BT402   | BAR HIGH TABLE 36" DIA             | BK GY WH     | 225 | 290 |      |
| BT404   | SQUARE BAR TABLE 30"               | BK WH        | 210 | 275 |      |
| BT405   | SQUARE BAR TABLE 36"               | BK WH        | 225 | 290 |      |
| BT406   | TRAVE BAR TABLE 32"DIA             | GLASS        | 240 | 310 |      |
| BT407   | BRAVO BAR TABLE 30"DIA             | BK NAT WL WH | 210 | 275 |      |
| BT408   | POWER BAR TABLE                    | WH           | 270 | 350 |      |
| BT410   | CHROMA BAR TABLE 23.5" DIA         | ALUMNUM      | 195 | 250 |      |
| BT412   | RETRO BAR TABLE 24" Square         | STEEL        | 210 | 275 |      |
| BT413   | MARTINI BAR TABLE 32"DIA           | CH/GL        | 225 | 290 |      |
| BT451   | INFORMATION CTR. w/doors           | BK WH        | 450 | 580 |      |
| BT453   | MILANO BAR                         | BK WH        | 675 | 875 |      |
| BT454   | BALI BAR                           | BK WH        | 520 | 675 |      |
| BT454-P | BALI BAR w/charging station        | BK WH        | 620 | 800 |      |
| BT457   | EDGE COMMUNAL BAR TABLE            | BK WH        | 620 | 800 |      |
| BT457-P | EDGE COMMUNAL BAR TABLE<br>w/power | BK WH        | 720 | 940 |      |

# **BAR TABLES AND BARS 42"H**

| BT400   | BAR PEDESTAL TABLE 24"DIA   | BK WH        | 195 | 250 |  |
|---------|-----------------------------|--------------|-----|-----|--|
| BT401   | BAR PEDESTAL TABLE 30"DIA   | BK WH        | 210 | 275 |  |
| BT402   | BAR HIGH TABLE 36" DIA      | BK GY WH     | 225 | 290 |  |
| BT404   | SQUARE BAR TABLE 30"        | BK WH        | 210 | 275 |  |
| BT405   | SQUARE BAR TABLE 36"        | BK WH        | 225 | 290 |  |
| BT406   | TRAVE BAR TABLE 32"DIA      | GLASS        | 240 | 310 |  |
| BT407   | BRAVO BAR TABLE 30"DIA      | BK NAT WL WH | 210 | 275 |  |
| BT410   | CHROMA BAR TABLE 23.5" DIA  | ALUMNUM      | 195 | 250 |  |
| BT412   | RETRO BAR TABLE 24" Square  | STEEL        | 210 | 275 |  |
| BT413   | Martini bar table 32"dia    | CH/GL        | 225 | 290 |  |
| BT451   | INFORMATION CTR. w/doors    | BK WH        | 450 | 580 |  |
| BT453   | MILANO BAR                  | BK WH        | 675 | 875 |  |
| BT454   | BALI BAR                    | BK WH        | 520 | 675 |  |
| BT454-P | BALI BAR w/charging station | BK WH        | 620 | 800 |  |
| BT457   | EDGE COMMUNAL BAR TABLE     | BK WH        | 620 | 800 |  |