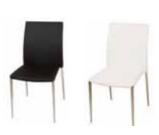

| ITEM # | DESCRIPTION       | COLOR                   | DISC | REG | QTY T | OTAL |
|--------|-------------------|-------------------------|------|-----|-------|------|
| CHAI   | RS                |                         |      |     |       |      |
| CH100  | JACOBSON CHAIR    | BK WH                   | 125  | 160 |       |      |
| CH102  | MONACO CHAIR      | BK                      | 140  | 180 |       |      |
| CH103  | CAZMA CHAIR       | BK RD                   | 160  | 200 |       |      |
| CH104  | TOLEDO CHAIR      | NAT                     | 140  | 180 |       |      |
| CH106  | CRISS CROSS CHAIR | WH                      | 140  | 180 |       |      |
| CH107  | PARIS CHAIR       | WH                      | 160  | 200 |       |      |
| CH109  | LIQUID CHAIR      | BK BU CL GR GY<br>RD WH | 160  | 200 |       |      |
| CH111  | TICINO CHAIR      | WH                      | 160  | 200 |       |      |
| CH112  | RETRO CHAIR       | STEEL                   | 140  | 180 |       |      |
| CH113  | LESLIE CHAIR      | WH                      | 140  | 180 |       |      |
| CH114  | TENDY CHAIR       | BK WL WH                | 140  | 180 |       |      |
| CH115  | SHEN CHAIR        | BK WH                   | 140  | 180 |       |      |
| CH116  | BELLA CHAIR       | BK WH                   | 160  | 200 |       |      |
| CH118  | EURO CHAIR        | BK GY WH                | 140  | 180 |       |      |
|        |                   |                         |      |     |       |      |
| BAR    | STOOLS            |                         |      |     |       |      |
| ST202  | MONACO BAB STOOL  | BK                      | 175  | 225 |       |      |