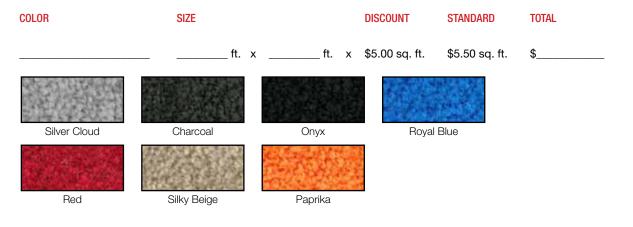

### **SHOW COLORS**

Back Drape: Burgundy & Silver Side Drape: Burgundy Aisle Carpet: Tuxedo (Black & Gray Speckled) The main cross aisle "Quality Boulevard" is Black carpet