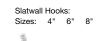

|   |                                                                                                                     |
| N        |   |                                                                                                                     |
| <b>N</b> |   |                                                                                                                     |
| N        |   |                                                                                                                     |
|          |   |                                                                                                                     |
| -        |   |                                                                                                                     |



Slatwall Shelf Bracket: Size: 14"





## **SLATWALL**

| 10' x 10' BOOTH                                 | QTY. | DISCOUNT   | STANDARD   | TOTAL |
|-------------------------------------------------|------|------------|------------|-------|
| Booth with 1 meter Returns (8' high x 10' wide) |      | \$1,875.00 | \$3,000.00 | \$    |
| Additional 10' Multiples (backwall only)        |      | \$1,125.00 | \$1,800.00 | \$    |
|                                                 | QTY. | DISCOUNT   | STANDARD   | TOTAL |
| Slatwall 1 Meter Sections                       |      | \$375.00   | \$600.00   | \$    |
| Slatwall Hook 4"                                |      | \$17.50    | \$25.00    | \$    |
| Slatwall Hook 6"                                |      | \$17.50    | \$25.00    | \$