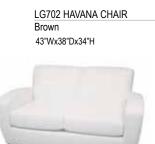

| ITEM # | DESCRIPTION       | COLOR                   | DISC | REG | QTY T | OTAL |
|--------|-------------------|-------------------------|------|-----|-------|------|
| CHAI   | RS                |                         |      |     |       |      |
| CH100  | JACOBSON CHAIR    | BK WH                   | 125  | 160 |       |      |
| CH102  | MONACO CHAIR      | BK                      | 140  | 180 |       |      |
| CH103  | CAZMA CHAIR       | BK RD                   | 160  | 200 |       |      |
| CH104  | TOLEDO CHAIR      | NAT                     | 140  | 180 |       |      |
| CH106  | CRISS CROSS CHAIR | WH                      | 140  | 180 |       |      |
| CH107  | PARIS CHAIR       | WH                      | 160  | 200 |       |      |
| CH109  | LIQUID CHAIR      | BK BU CL GR GY<br>RD WH | 160  | 200 |       |      |
| CH111  | TICINO CHAIR      | WH                      | 160  | 200 |       |      |
| CH112  | RETRO CHAIR       | STEEL                   | 140  | 180 |       |      |
| CH113  | LESLIE CHAIR      | WH                      | 140  | 180 |       |      |
| CH114  | TENDY CHAIR       | BK WL WH                | 140  | 180 |       |      |
| CH115  | SHEN CHAIR        | BK WH                   | 140  | 180 |       |      |
| CH116  | BELLA CHAIR       | BK WH                   | 160  | 200 |       |      |
| CH118  | EURO CHAIR        | BK GY WH                | 140  | 180 |       |      |
|        |                   |                         |      |     |       |      |
| BAR    | STOOLS            |                         |      |     |       |      |
| ST202  | MONACO BAB STOOL  | BK                      | 175  | 225 |       |      |

# Specialty Furniture **RES**

Please Mail, E-mail or Fax Completed Form to RES: 9291 West Bryn Mawr, Rosemont, IL 60018 | Fax 847-696-9797 customerservice@rosemontexpo.com

| <b>CHA</b> N | SCRIPTION (       | COLOR                   | DISC | REG | QTY | TOTAL |
|--------------|-------------------|-------------------------|------|-----|-----|-------|
| CH100        | JACOBSON CHAIR    | BK WH                   | 125  | 160 |     |       |
| CH102        | MONACO CHAIR      | BK                      | 140  | 180 |     |       |
| CH103        | CAZMA CHAIR       | BK RD                   | 160  | 200 |     |       |
| CH104        | TOLEDO CHAIR      | NAT                     | 140  | 180 |     |       |
| CH106        | CRISS CROSS CHAIR | WH                      | 140  | 180 |     |       |
| CH107        | PARIS CHAIR       | WH                      | 160  | 200 |     |       |
| CH109        | LIQUID CHAIR      | BK BU CL GR GY<br>RD WH | 160  | 200 |     |       |
| CH111        | TICINO CHAIR      | WH                      | 160  | 200 |     |       |
| CH112        | RETRO CHAIR       | STEEL                   | 140  | 180 |     |       |
| CH113        | LESLIE CHAIR      | WH                      | 140  | 180 |     |       |
| CH114        | TENDY CHAIR       | BK WL WH                | 140  | 180 |     |       |
| CH115        | SHEN CHAIR        | BK WH                   | 140  | 180 |     |       |
| CH116        | BELLA CHAIR       | BK WH                   | 160  | 200 |     |       |
| CH118        | EURO CHAIR        | BK GY WH                | 140  | 180 |     |       |