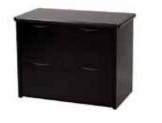

# **OFFICE FURNITURE**

| 0F650 | DESK W/LOCKING 2-DRAWER | BK    | 400 | 525 |  |
|-------|-------------------------|-------|-----|-----|--|
| 0F652 | LATERAL FILE, LOCKING   | BK    | 350 | 450 |  |
| 0F653 | STORAGE CABINET LOCKING | BK WH | 350 | 450 |  |