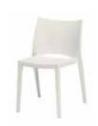

| ITEM # | DESCRIPTION       | COLOR                   | DISC | REG | QTY T | OTAL |
|--------|-------------------|-------------------------|------|-----|-------|------|
| CHAI   | RS                |                         |      |     |       |      |
| CH100  | JACOBSON CHAIR    | BK WH                   | 125  | 160 |       |      |
| CH102  | MONACO CHAIR      | BK                      | 140  | 180 |       |      |
| CH103  | CAZMA CHAIR       | BK RD                   | 160  | 200 |       |      |
| CH104  | TOLEDO CHAIR      | NAT                     | 140  | 180 |       |      |
| CH106  | CRISS CROSS CHAIR | WH                      | 140  | 180 |       |      |
| CH107  | PARIS CHAIR       | WH                      | 160  | 200 |       |      |
| CH109  | LIQUID CHAIR      | BK BU CL GR GY<br>RD WH | 160  | 200 |       |      |
| CH111  | TICINO CHAIR      | WH                      | 160  | 200 |       |      |
| CH112  | RETRO CHAIR       | STEEL                   | 140  | 180 |       |      |
| CH113  | LESLIE CHAIR      | WH                      | 140  | 180 |       |      |
| CH114  | TENDY CHAIR       | BK WL WH                | 140  | 180 |       |      |
| CH115  | SHEN CHAIR        | BK WH                   | 140  | 180 |       |      |
| CH116  | BELLA CHAIR       | BK WH                   | 160  | 200 |       |      |
| CH118  | EURO CHAIR        | BK GY WH                | 140  | 180 |       |      |
|        |                   |                         |      |     |       |      |
| BAR    | STOOLS            |                         |      |     |       |      |
| ST202  | MONACO BAB STOOL  | BK                      | 175  | 225 |       |      |