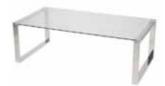

| ITEM # [ | DESCRIPTION              | COLOR        | DISC | REG | QTY | ' TOTAL |
|----------|--------------------------|--------------|------|-----|-----|---------|
| CT306    | TRAVE TABLE 36"DIA       | GLASS        | 220  | 285 |     |         |
| CT307    | BISTRO TABLE 30"DIA      | BK NAT WL WH | 195  | 250 |     |         |
| CT310    | CHROMA TABLE 27.5 Square | ALUMINUM     | 185  | 240 |     |         |
| CT311    | CHROMA TABLE 27.5 Round  | ALUMINUM     | 185  | 240 |     |         |
| CT312    | RETRO TABLE              | STEEL        | 200  | 260 |     |         |
| CT313    | MARTINI TABLE 36"        | CH/GL        | 225  | 290 |     |         |
| CT314    | ABBY CAFÉ TABLE          | WH           | 250  | 325 |     |         |
| CT353    | ALTOS TABLE 60x36        | GLASS        | 250  | 325 |     |         |
| CT355    | ABBY TABLE 63x36         | WH           | 250  | 325 |     |         |