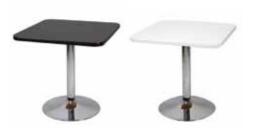

# **CAFÉ TABLES 30"H**

| CT300 | PEDESTAL TABLE 24"DIA | BK WH    | 185 | 240 |  |
|-------|-----------------------|----------|-----|-----|--|
| CT301 | PEDESTAL TABLE 30"DIA | BK WH    | 195 | 250 |  |
| CT302 | CAFE TABLE 36" DIA    | BK GY WH | 210 | 275 |  |
| CT303 | CAFE TABLE 42" DIA    | BK GY WH | 220 | 285 |  |
| CT304 | SQUARE CAFE TABLE 30" | BK WH    | 200 | 260 |  |
| CT305 | SQUARE CAFE TABLE 36" | BK WH    | 225 | 290 |  |