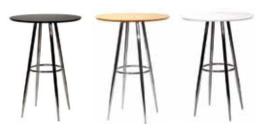

# **CAFÉ TABLES 30"H**

| CT300 | PEDESTAL TABLE 24"DIA | BK WH    | 185 | 240 |  |
|-------|-----------------------|----------|-----|-----|--|
| CT301 | PEDESTAL TABLE 30"DIA | BK WH    | 195 | 250 |  |
| CT302 | CAFE TABLE 36" DIA    | BK GY WH | 210 | 275 |  |
| CT303 | CAFE TABLE 42" DIA    | BK GY WH | 220 | 285 |  |
| CT304 | SQUARE CAFE TABLE 30" | BK WH    | 200 | 260 |  |
| CT305 | SQUARE CAFE TABLE 36" | BK WH    | 225 | 290 |  |