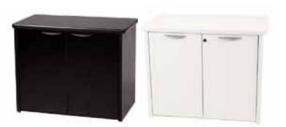

# **OFFICE FURNITURE**

| 0F650 | DESK W/LOCKING 2-DRAWER | BK    | 400 | 525 |  |
|-------|-------------------------|-------|-----|-----|--|
| 0F652 | LATERAL FILE, LOCKING   | BK    | 350 | 450 |  |
| 0F653 | STORAGE CABINET LOCKING | BK WH | 350 | 450 |  |