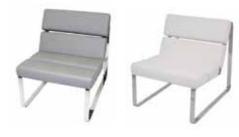

LG706 SCANDIC SOFA Black, Red, White 82"Wx34"Dx30"H



LG709 PRATO ARM CHAIR Black, White

29"Wx28"Dx33"H



LG710 PRATO ARMLESS SECTIONAL 22"Wx28"Dx33"H



LG707 SCANDIC LOVESEAT Black, Red, White 59"Wx34"Dx30"H



LG708 SCANDIC CHAIR Black, Red, White 38"Wx34"Dx30"H

LG712 SOLO SOFA Black, Red 80"Wx35"Dx32"H



LG713 SOLO LOVESEAT Black, Red 57"Wx35"Dx32"H



LG714 SOLO CHAIR Black, Red 34"Wx35"Dx32"H



LG711 PRATO CORNER SECTIONAL

Black, White

32"Wx32"Dx33"H

LG715 MALIBU SOFA WITH POWER Black, White 73"Wx31"Dx30"H



LG716 MALIBU CHAIR WITH POWER Black, White 32"Wx31"Dx29"H



LG717 IBIZA CHAIR Black, White 30"Wx33"Dx33"H



LG720 CAPRI SECTIONAL SOFA Black, White 71"Wx35"Dx30"H



LG721 CAPRI SECTIONAL BENCH Black, White 71"Wx35"Dx17"H

# Specialty Furniture Collection RES







LG729 MIAMI CHAIR Grey, White 27"Wx31"Dx30"H



LG733 TRIBECA LEATHER SOFA Grey 89"Wx36"Dx33"H



LG723 DANE CHAIR Blue, Green, Orange, Taupe, Yellow 34"Wx41"Dx34"H



LG731\_SOHO CURVED BENCH White 52"Wx22"Dx17"H



LG734 TRIBECA LEATHER LOVESEAT Grey 61"Wx36"Dx33"H



LG732 SOHO LOVESEAT White 48"Wx24"Dx31"H



LG735 TRIBECA LEATHER CHAIR Grey 34"Wx36"Dx33"H



LG736 ASPEN SOFA White 82"Wx31"Dx28"H



LG742 MAUI ARM CHAIR White 35"Wx29"Dx27"H



LG743 MAUI ARMLESS White 28"Wx28"Dx27"H



LG737 ASPEN CHAIR White 36"Wx31"Dx28"H



LG744-L MAUI CORNER White 28"Wx28"Dx27"H



LG744-R MAUI CORNER White 28"Wx28"Dx27"H



LG745 MAUI OTTOMAN White 28"Wx28"Dx17"H

# Specialty Furniture Collection RES



LG746 ANTON LOVESEAT Pearl 58"Wx33"Dx32"H



LG747 ANTON CHAIR Pearl 26"Wx33"Dx32"H



LG749