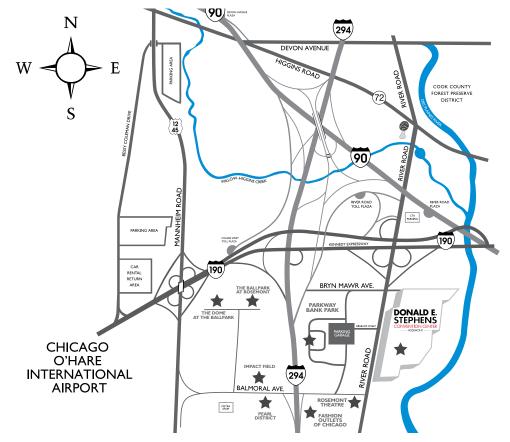

# Map to Convention **RES**

Donald E. Stephens Convention Center 5555 N. River Road - Rosemont, IL 60018

# FROM O'HARE:

East on the Kennedy Expressway to the River Road south exit.

# FROM DOWNTOWN CHICAGO:

Northwest on the Kennedy Expressway to O'Hare Airport (190 west) Exit River Road, before reaching the airport. Turn right at River Road. The Convention Center is located 3 blocks south on the left.

# FROM THE NORTH/NORTHWEST:

Take the Northwest Toll-Way (90) or the Tri-State Toll-Way (294) to the O'Hare exit, pay toll, proceed west a short distance to the Mannheim Road south exit. Exit Mannheim Road south and then immediately cloverleaf back down on 190 east to Chicago. Proceed east approximately one-half mile to the River Road south exit.

# FROM THE SOUTH:

Take the Tri-State Toll-Way (294) to the O'Hare/River Road (190 west) exit, pay toll, exit left after the toll plaza to River Road. At the stop light, turn right on River Road. The Convention Center is located 3 blocks on the left.