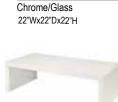

| ITEM # [ | DESCRIPTION              | COLOR        | DISC | REG | QTY | ' TOTAL |
|----------|--------------------------|--------------|------|-----|-----|---------|
| CT306    | TRAVE TABLE 36"DIA       | GLASS        | 220  | 285 |     |         |
| CT307    | BISTRO TABLE 30"DIA      | BK NAT WL WH | 195  | 250 |     |         |
| CT310    | CHROMA TABLE 27.5 Square | ALUMINUM     | 185  | 240 |     |         |
| CT311    | CHROMA TABLE 27.5 Round  | ALUMINUM     | 185  | 240 |     |         |
| CT312    | RETRO TABLE              | STEEL        | 200  | 260 |     |         |
| CT313    | MARTINI TABLE 36"        | CH/GL        | 225  | 290 |     |         |
| CT314    | ABBY CAFÉ TABLE          | WH           | 250  | 325 |     |         |
| CT353    | ALTOS TABLE 60x36        | GLASS        | 250  | 325 |     |         |
| CT355    | ABBY TABLE 63x36         | WH           | 250  | 325 |     |         |