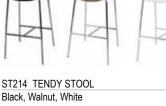

| ST202   | MONACO BAR STOOL      | BK                      | 175 | 225 |  |
|---------|-----------------------|-------------------------|-----|-----|--|
| ST203   | EQUINO STOOL, Adj.    | BK RD WH                | 185 | 240 |  |
| ST204   | TOLEDO BAR STOOL      | NAT                     | 185 | 240 |  |
| ST206   | CRISS CROSS BAR STOOL | WH                      | 175 | 225 |  |
| ST207   | PARIS BAR STOOL       | WH                      | 185 | 240 |  |
| ST208   | TICKLE STOOL, Adj.    | OR RD WH                | 175 | 225 |  |
| ST209   | LIQUID BAR STOOL      | BK BU CL GR GY<br>RD WH | 185 | 240 |  |
| ST210   | OTTO BAR STOOL, Adj.  | BK WH                   | 175 | 225 |  |
| ST211   | TICINO BAR STOOL      | WH                      | 185 | 240 |  |
| ST212   | RETRO BAR STOOL       | STEEL                   | 175 | 225 |  |
| ST214   | TENDY BAR STOOL       | BK WL WH                | 175 | 225 |  |
| ST215   | SHEN BAR STOOL        | BK WH                   | 175 | 225 |  |
| ST216   | BELLA BAR STOOL       | BK WH                   | 185 | 240 |  |
| ST217   | PLUTO BAR STOOL, Adj. | BK WH                   | 185 | 240 |  |
| ST218   | EURO BAR STOOL, Adj.  | BK GY WH                | 185 | 240 |  |
| ST218-2 | EURO 2 BAR STOOL      | BK GY WH                | 185 | 240 |  |
| ST219   | TECH STOOL, Adj.      | WH                      | 175 | 225 |  |

# **BAR STOOLS**

| ST202   | MONACO BAR STOOL      | BK                      | 175 | 225 |
|---------|-----------------------|-------------------------|-----|-----|
| ST203   | EQUINO STOOL, Adj.    | BK RD WH                | 185 | 240 |
| ST204   | TOLEDO BAR STOOL      | NAT                     | 185 | 240 |
| ST206   | CRISS CROSS BAR STOOL | WH                      | 175 | 225 |
| ST207   | PARIS BAR STOOL       | WH                      | 185 | 240 |
| ST208   | TICKLE STOOL, Adj.    | OR RD WH                | 175 | 225 |
| ST209   | LIQUID BAR STOOL      | BK BU CL GR GY<br>RD WH | 185 | 240 |
| ST210   | OTTO BAR STOOL, Adj.  | BK WH                   | 175 | 225 |
| ST211   | TICINO BAR STOOL      | WH                      | 185 | 240 |
| ST212   | RETRO BAR STOOL       | STEEL                   | 175 | 225 |
| ST214   | TENDY BAR STOOL       | BK WL WH                | 175 | 225 |
| ST215   | SHEN BAR STOOL        | BK WH                   | 175 | 225 |
| ST216   | BELLA BAR STOOL       | BK WH                   | 185 | 240 |
| ST217   | PLUTO BAR STOOL, Adj. | BK WH                   | 185 | 240 |
| ST218   | EURO BAR STOOL, Adj.  | BK GY WH                | 185 | 240 |
| ST218-2 | EURO 2 BAR STOOL      | BK GY WH                | 185 | 240 |
| ST219   | TECH STOOL, Adj.      | WH                      | 175 | 225 |