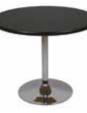

# **CAFÉ TABLES 30"H**

| CT300 | PEDESTAL TABLE 24"DIA | BK WH    | 185 | 240 |  |
|-------|-----------------------|----------|-----|-----|--|
| CT301 | PEDESTAL TABLE 30"DIA | BK WH    | 195 | 250 |  |
| CT302 | CAFE TABLE 36" DIA    | BK GY WH | 210 | 275 |  |
| CT303 | CAFE TABLE 42" DIA    | BK GY WH | 220 | 285 |  |
| CT304 | SQUARE CAFE TABLE 30" | BK WH    | 200 | 260 |  |
| CT305 | SQUARE CAFE TABLE 36" | BK WH    | 225 | 290 |  |