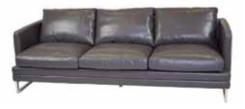

Dx30"H



LG709 PRATO ARM CHAIR Black, White

29"Wx28"Dx33"H



LG710 PRATO ARMLESS SECTIONAL 22"Wx28"Dx33"H



LG707 SCANDIC LOVESEAT Black, Red, White 59"Wx34"Dx30"H



LG708 SCANDIC CHAIR Black, Red, White 38"Wx34"Dx30"H

LG712 SOLO SOFA Black, Red 80"Wx35"Dx32"H



LG713 SOLO LOVESEAT Black, Red 57"Wx35"Dx32"H



LG714 SOLO CHAIR Black, Red 34"Wx35"Dx32"H



LG711 PRATO CORNER SECTIONAL

Black, White

32"Wx32"Dx33"H

LG715 MALIBU SOFA WITH POWER Black, White 73"Wx31"Dx30"H



LG716 MALIBU CHAIR WITH POWER Black, White 32"Wx31"Dx29"H



LG717 IBIZA CHAIR Black, White 30"Wx33"Dx33"H



LG720 CAPRI SECTIONAL SOFA Black, White 71"Wx35"Dx30"H



LG721 CAPRI SECTIONAL BENCH Black, White 71"Wx35"Dx17"H

# Specialty Furniture Collection RES







LG729 MIAMI CHAIR Grey, White 27"Wx31"Dx30"H



LG733 TRIBECA LEATHER SOFA Grey 89"Wx36"Dx33"H



LG723 DANE CHAIR Blue, Green, Orange, Taupe, Yellow 34"Wx41"Dx34"H



LG731\_SOHO CURVED BENCH White 52"Wx22"Dx17"H



LG734 TRIBECA LEATHER LOVESEAT Grey 61"Wx36"Dx33"H



LG732 SOHO LOVESEAT White 48"Wx24"Dx31"H



LG735 TRIBECA LEATHER CHAIR Grey 34"Wx36"Dx33"H



LG736 ASPEN SOFA White 82"Wx31"Dx28"H



LG742 MAUI ARM CHAIR White 35"Wx29"Dx27"H



LG743 MAUI ARMLESS White 28"Wx28"Dx27"H



LG737 ASPEN CHAIR White 36"Wx31"Dx28"H



LG744-L MAUI CORNER White 28"Wx28"Dx27"H



LG744-R MAUI CORNER White 28"Wx28"Dx27"H



LG745 MAUI OTTOMAN White 28"Wx28"Dx17"H

# Specialty Furniture Collection RES



LG746 ANTON LOVESEAT Pearl 58"Wx33"Dx32"H



LG747 ANTON CHAIR Pearl 26"Wx33"Dx32"H



LG749 TICINO SETTEE White 48"Wx24"Dx34"H





LG750 B