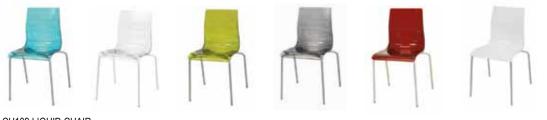

| ITEM # | DESCRIPTION       | COLOR                   | DISC | REG | QTY T | OTAL |
|--------|-------------------|-------------------------|------|-----|-------|------|
| CHAI   | RS                |                         |      |     |       |      |
| CH100  | JACOBSON CHAIR    | BK WH                   | 125  | 160 |       |      |
| CH102  | MONACO CHAIR      | BK                      | 140  | 180 |       |      |
| CH103  | CAZMA CHAIR       | BK RD                   | 160  | 200 |       |      |
| CH104  | TOLEDO CHAIR      | NAT                     | 140  | 180 |       |      |
| CH106  | CRISS CROSS CHAIR | WH                      | 140  | 180 |       |      |
| CH107  | PARIS CHAIR       | WH                      | 160  | 200 |       |      |
| CH109  | LIQUID CHAIR      | BK BU CL GR GY<br>RD WH | 160  | 200 |       |      |
| CH111  | TICINO CHAIR      | WH                      | 160  | 200 |       |      |
| CH112  | RETRO CHAIR       | STEEL                   | 140  | 180 |       |      |
| CH113  | LESLIE CHAIR      | WH                      | 140  | 180 |       |      |
| CH114  | TENDY CHAIR       | BK WL WH                | 140  | 180 |       |      |
| CH115  | SHEN CHAIR        | BK WH                   | 140  | 180 |       |      |
| CH116  | BELLA CHAIR       | BK WH                   | 160  | 200 |       |      |
| CH118  | EURO CHAIR        | BK GY WH                | 140  | 180 |       |      |
|        |                   |                         |      |     |       |      |
| BAR    | STOOLS            |                         |      |     |       |      |
| ST202  | MONACO BAB STOOL  | BK                      | 175  | 225 |       |      |

| ST202   | MONACO BAR STOOL      | BK                      | 175 | 225 |  |
|---------|-----------------------|-------------------------|-----|-----|--|
| ST203   | EQUINO STOOL, Adj.    | BK RD WH                | 185 | 240 |  |
| ST204   | TOLEDO BAR STOOL      | NAT                     | 185 | 240 |  |
| ST206   | CRISS CROSS BAR STOOL | WH                      | 175 | 225 |  |
| ST207   | PARIS BAR STOOL       | WH                      | 185 | 240 |  |
| ST208   | TICKLE STOOL, Adj.    | OR RD WH                | 175 | 225 |  |
| ST209   | LIQUID BAR STOOL      | BK BU CL GR GY<br>RD WH | 185 | 240 |  |
| ST210   | OTTO BAR STOOL, Adj.  | BK WH                   | 175 | 225 |  |
| ST211   | TICINO BAR STOOL      | WH                      | 185 | 240 |  |
| ST212   | RETRO BAR STOOL       | STEEL                   | 175 | 225 |  |
| ST214   | TENDY BAR STOOL       | BK WL WH                | 175 | 225 |  |
| ST215   | SHEN BAR STOOL        | BK WH                   | 175 | 225 |  |
| ST216   | BELLA BAR STOOL       | BK WH                   | 185 | 240 |  |
| ST217   | PLUTO BAR STOOL, Adj. | BK WH                   | 185 | 240 |  |
| ST218   | EURO BAR STOOL, Adj.  | BK GY WH                | 185 | 240 |  |
| ST218-2 | EURO 2 BAR STOOL      | BK GY WH                | 185 | 240 |  |
| ST219   | TECH STOOL, Adj.      | WH                      | 175 | 225 |  |

# Specialty Furniture **RES**

Please Mail, E-mail or Fax Completed Form to RES: 9291 West Bryn Mawr, Rosemont, IL 60018 | Fax 847-696-9797 customerservice@rosemontexpo.com

| <b>CHA</b> N | SCRIPTION (       | COLOR                   | DISC | REG | QTY | TOTAL |
|--------------|-------------------|-------------------------|------|-----|-----|-------|
| CH100        | JACOBSON CHAIR    | BK WH                   | 125  | 160 |     |       |
| CH102        | MONACO CHAIR      | BK                      | 140  | 180 |     |       |
| CH103        | CAZMA CHAIR       | BK RD                   | 160  | 200 |     |       |
| CH104        | TOLEDO CHAIR      | NAT                     | 140  | 180 |     |       |
| CH106        | CRISS CROSS CHAIR | WH                      | 140  | 180 |     |       |
| CH107        | PARIS CHAIR       | WH                      | 160  | 200 |     |       |
| CH109        | LIQUID CHAIR      | BK BU CL GR GY<br>RD WH | 160  | 200 |     |       |
| CH111        | TICINO CHAIR      | WH                      | 160  | 200 |     |       |
| CH112        | RETRO CHAIR       | STEEL                   | 140  | 180 |     |       |
| CH113        | LESLIE CHAIR      | WH                      | 140  | 180 |     |       |
| CH114        | TENDY CHAIR       | BK WL WH                | 140  | 180 |     |       |
| CH115        | SHEN CHAIR        | BK WH                   | 140  | 180 |     |       |
| CH116        | BELLA CHAIR       | BK WH                   | 160  | 200 |     |       |
| CH118        | EURO CHAIR        | BK GY WH                | 140  | 180 |     |       |

# **BAR STOOLS**

| ST202   | MONACO BAR STOOL      | BK                      | 175 | 225 |
|---------|-----------------------|-------------------------|-----|-----|
| ST203   | EQUINO STOOL, Adj.    | BK RD WH                | 185 | 240 |
| ST204   | TOLEDO BAR STOOL      | NAT                     | 185 | 240 |
| ST206   | CRISS CROSS BAR STOOL | WH                      | 175 | 225 |
| ST207   | PARIS BAR STOOL       | WH                      | 185 | 240 |
| ST208   | TICKLE STOOL, Adj.    | OR RD WH                | 175 | 225 |
| ST209   | LIQUID BAR STOOL      | BK BU CL GR GY<br>RD WH | 185 | 240 |
| ST210   | OTTO BAR STOOL, Adj.  | BK WH                   | 175 | 225 |
| ST211   | TICINO BAR STOOL      | WH                      | 185 | 240 |
| ST212   | RETRO BAR STOOL       | STEEL                   | 175 | 225 |
| ST214   | TENDY BAR STOOL       | BK WL WH                | 175 | 225 |
| ST215   | SHEN BAR STOOL        | BK WH                   | 175 | 225 |
| ST216   | BELLA BAR STOOL       | BK WH                   | 185 | 240 |
| ST217   | PLUTO BAR STOOL, Adj. | BK WH                   | 185 | 240 |
| ST218   | EURO BAR STOOL, Adj.  | BK GY WH                | 185 | 240 |
| ST218-2 | EURO 2 BAR STOOL      | BK GY WH                | 185 | 240 |
| ST219   | TECH STOOL, Adj.      | WH                      | 175 | 225 |