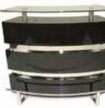

# **BAR TABLES AND BARS 42"H**

|         |                                    |              |     |     | <br> |
|---------|------------------------------------|--------------|-----|-----|------|
| BT400   | BAR PEDESTAL TABLE 24"DIA          | BK WH        | 195 | 250 |      |
| BT401   | BAR PEDESTAL TABLE 30"DIA          | BK WH        | 210 | 275 |      |
| BT402   | BAR HIGH TABLE 36" DIA             | BK GY WH     | 225 | 290 |      |
| BT404   | SQUARE BAR TABLE 30"               | BK WH        | 210 | 275 |      |
| BT405   | SQUARE BAR TABLE 36"               | BK WH        | 225 | 290 |      |
| BT406   | TRAVE BAR TABLE 32"DIA             | GLASS        | 240 | 310 |      |
| BT407   | BRAVO BAR TABLE 30"DIA             | BK NAT WL WH | 210 | 275 |      |
| BT408   | POWER BAR TABLE                    | WH           | 270 | 350 |      |
| BT410   | CHROMA BAR TABLE 23.5" DIA         | ALUMNUM      | 195 | 250 |      |
| BT412   | RETRO BAR TABLE 24" Square         | STEEL        | 210 | 275 |      |
| BT413   | MARTINI BAR TABLE 32"DIA           | CH/GL        | 225 | 290 |      |
| BT451   | INFORMATION CTR. w/doors           | BK WH        | 450 | 580 |      |
| BT453   | MILANO BAR                         | BK WH        | 675 | 875 |      |
| BT454   | BALI BAR                           | BK WH        | 520 | 675 |      |
| BT454-P | BALI BAR w/charging station        | BK WH        | 620 | 800 |      |
| BT457   | EDGE COMMUNAL BAR TABLE            | BK WH        | 620 | 800 |      |
| BT457-P | EDGE COMMUNAL BAR TABLE<br>w/power | BK WH        | 720 | 940 |      |