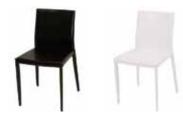

| ITEM # | DESCRIPTION       | COLOR                   | DISC | REG | QTY T | OTAL |
|--------|-------------------|-------------------------|------|-----|-------|------|
| CHAI   | RS                |                         |      |     |       |      |
| CH100  | JACOBSON CHAIR    | BK WH                   | 125  | 160 |       |      |
| CH102  | MONACO CHAIR      | BK                      | 140  | 180 |       |      |
| CH103  | CAZMA CHAIR       | BK RD                   | 160  | 200 |       |      |
| CH104  | TOLEDO CHAIR      | NAT                     | 140  | 180 |       |      |
| CH106  | CRISS CROSS CHAIR | WH                      | 140  | 180 |       |      |
| CH107  | PARIS CHAIR       | WH                      | 160  | 200 |       |      |
| CH109  | LIQUID CHAIR      | BK BU CL GR GY<br>RD WH | 160  | 200 |       |      |
| CH111  | TICINO CHAIR      | WH                      | 160  | 200 |       |      |
| CH112  | RETRO CHAIR       | STEEL                   | 140  | 180 |       |      |
| CH113  | LESLIE CHAIR      | WH                      | 140  | 180 |       |      |
| CH114  | TENDY CHAIR       | BK WL WH                | 140  | 180 |       |      |
| CH115  | SHEN CHAIR        | BK WH                   | 140  | 180 |       |      |
| CH116  | BELLA CHAIR       | BK WH                   | 160  | 200 |       |      |
| CH118  | EURO CHAIR        | BK GY WH                | 140  | 180 |       |      |
|        |                   |                         |      |     |       |      |
| BAR    | STOOLS            |                         |      |     |       |      |
| ST202  | MONACO BAB STOOL  | BK                      | 175  | 225 |       |      |