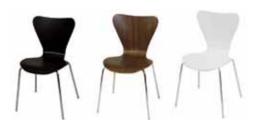

| ITEM # | DESCRIPTION       | COLOR                   | DISC | REG | QTY T | OTAL |
|--------|-------------------|-------------------------|------|-----|-------|------|
| CHAI   | RS                |                         |      |     |       |      |
| CH100  | JACOBSON CHAIR    | BK WH                   | 125  | 160 |       |      |
| CH102  | MONACO CHAIR      | BK                      | 140  | 180 |       |      |
| CH103  | CAZMA CHAIR       | BK RD                   | 160  | 200 |       |      |
| CH104  | TOLEDO CHAIR      | NAT                     | 140  | 180 |       |      |
| CH106  | CRISS CROSS CHAIR | WH                      | 140  | 180 |       |      |
| CH107  | PARIS CHAIR       | WH                      | 160  | 200 |       |      |
| CH109  | LIQUID CHAIR      | BK BU CL GR GY<br>RD WH | 160  | 200 |       |      |
| CH111  | TICINO CHAIR      | WH                      | 160  | 200 |       |      |
| CH112  | RETRO CHAIR       | STEEL                   | 140  | 180 |       |      |
| CH113  | LESLIE CHAIR      | WH                      | 140  | 180 |       |      |
| CH114  | TENDY CHAIR       | BK WL WH                | 140  | 180 |       |      |
| CH115  | SHEN CHAIR        | BK WH                   | 140  | 180 |       |      |
| CH116  | BELLA CHAIR       | BK WH                   | 160  | 200 |       |      |
| CH118  | EURO CHAIR        | BK GY WH                | 140  | 180 |       |      |
|        |                   |                         |      |     |       |      |
| BAR    | STOOLS            |                         |      |     |       |      |
| ST202  | MONACO BAB STOOL  | BK                      | 175  | 225 |       |      |

| ST202   | MONACO BAR STOOL      | BK                      | 175 | 225 |  |
|---------|-----------------------|-------------------------|-----|-----|--|
| ST203   | EQUINO STOOL, Adj.    | BK RD WH                | 185 | 240 |  |
| ST204   | TOLEDO BAR STOOL      | NAT                     | 185 | 240 |  |
| ST206   | CRISS CROSS BAR STOOL | WH                      | 175 | 225 |  |
| ST207   | PARIS BAR STOOL       | WH                      | 185 | 240 |  |
| ST208   | TICKLE STOOL, Adj.    | OR RD WH                | 175 | 225 |  |
| ST209   | LIQUID BAR STOOL      | BK BU CL GR GY<br>RD WH | 185 | 240 |  |
| ST210   | OTTO BAR STOOL, Adj.  | BK WH                   | 175 | 225 |  |
| ST211   | TICINO BAR STOOL      | WH                      | 185 | 240 |  |
| ST212   | RETRO BAR STOOL       | STEEL                   | 175 | 225 |  |
| ST214   | TENDY BAR STOOL       | BK WL WH                | 175 | 225 |  |
| ST215   | SHEN BAR STOOL        | BK WH                   | 175 | 225 |  |
| ST216   | BELLA BAR STOOL       | BK WH                   | 185 | 240 |  |
| ST217   | PLUTO BAR STOOL, Adj. | BK WH                   | 185 | 240 |  |
| ST218   | EURO BAR STOOL, Adj.  | BK GY WH                | 185 | 240 |  |
| ST218-2 | EURO 2 BAR STOOL      | BK GY WH                | 185 | 240 |  |
| ST219   | TECH STOOL, Adj.      | WH                      | 175 | 225 |  |