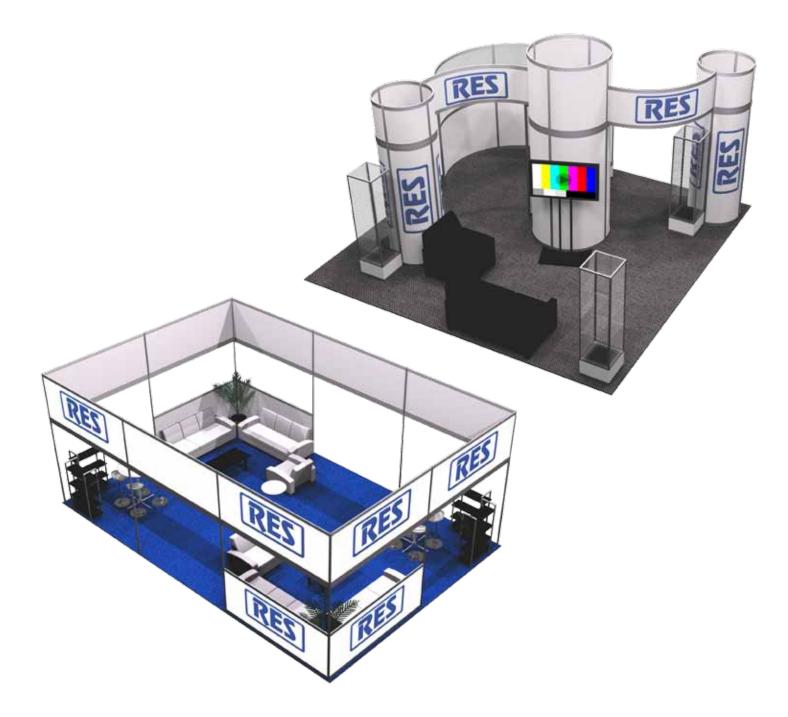

### STANDARD BOOTH PACKAGE

Each in-line and peninsula booth will be set with 8' high burgundy and silver back drapery and 3' high burgundy side dividers. A 7"x44" booth identification sign including exhibitors company name, city, state and booth number will also be provided. Exhibit spaces do not come carpeted or furnished. All exhibitors are responsible for ordering their own booth furnishings, carpet and other booth services which are detailed within this Exhibitor Service Manual. Show Management will pay the on-site drayage fees for all shipments that are sent direct to the Donald E. Stephens Convention Center. There will be no additional charges for drayage service for shipments sent direct to the Convention Center.

# ECONOMY BOOTH AND FURNITURE PACKAGE

Rosemont Exposition Services is pleased to offer Quality Show exhibitors an Economy Booth Furniture Package, designed to save both time and money. The package, designed for 10'x10' and 10'x20' booths, includes a standard booth carpet, skirted display table, two side chairs or barstools, one wastebasket, and daily booth vacuuming. Just select the correct booth size, carpet and drape color, and your order will be processed in one easy step.

# 10' x 10' BOOTH - \$485.00

Includes a skirted display table in your choice of size and color, two side chairs or barstools, one standard 10'x10' booth carpet in your choice of standard color, one wastebasket and daily booth vacuuming. Please select your items below.

# 10' x 20' BOOTH - \$695.00

Includes two skirted display tables in your choice of size and color OR one 30" round table in your choice of heights, four side chairs or barstools, one standard 10'x20' booth carpet in your choice of standard color, two wastebaskets and daily booth vacuuming. Please select your items below.