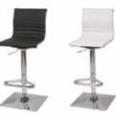

| ST202   | MONACO BAR STOOL      | BK                      | 175 | 225 |  |
|---------|-----------------------|-------------------------|-----|-----|--|
| ST203   | EQUINO STOOL, Adj.    | BK RD WH                | 185 | 240 |  |
| ST204   | TOLEDO BAR STOOL      | NAT                     | 185 | 240 |  |
| ST206   | CRISS CROSS BAR STOOL | WH                      | 175 | 225 |  |
| ST207   | PARIS BAR STOOL       | WH                      | 185 | 240 |  |
| ST208   | TICKLE STOOL, Adj.    | OR RD WH                | 175 | 225 |  |
| ST209   | LIQUID BAR STOOL      | BK BU CL GR GY<br>RD WH | 185 | 240 |  |
| ST210   | OTTO BAR STOOL, Adj.  | BK WH                   | 175 | 225 |  |
| ST211   | TICINO BAR STOOL      | WH                      | 185 | 240 |  |
| ST212   | RETRO BAR STOOL       | STEEL                   | 175 | 225 |  |
| ST214   | TENDY BAR STOOL       | BK WL WH                | 175 | 225 |  |
| ST215   | SHEN BAR STOOL        | BK WH                   | 175 | 225 |  |
| ST216   | BELLA BAR STOOL       | BK WH                   | 185 | 240 |  |
| ST217   | PLUTO BAR STOOL, Adj. | BK WH                   | 185 | 240 |  |
| ST218   | EURO BAR STOOL, Adj.  | BK GY WH                | 185 | 240 |  |
| ST218-2 | EURO 2 BAR STOOL      | BK GY WH                | 185 | 240 |  |
| ST219   | TECH STOOL, Adj.      | WH                      | 175 | 225 |  |

# **BAR STOOLS**

| ST202   | MONACO BAR STOOL      | BK                      | 175 | 225 |
|---------|-----------------------|-------------------------|-----|-----|
| ST203   | EQUINO STOOL, Adj.    | BK RD WH                | 185 | 240 |
| ST204   | TOLEDO BAR STOOL      | NAT                     | 185 | 240 |
| ST206   | CRISS CROSS BAR STOOL | WH                      | 175 | 225 |
| ST207   | PARIS BAR STOOL       | WH                      | 185 | 240 |
| ST208   | TICKLE STOOL, Adj.    | OR RD WH                | 175 | 225 |
| ST209   | LIQUID BAR STOOL      | BK BU CL GR GY<br>RD WH | 185 | 240 |
| ST210   | OTTO BAR STOOL, Adj.  | BK WH                   | 175 | 225 |
| ST211   | TICINO BAR STOOL      | WH                      | 185 | 240 |
| ST212   | RETRO BAR STOOL       | STEEL                   | 175 | 225 |
| ST214   | TENDY BAR STOOL       | BK WL WH                | 175 | 225 |
| ST215   | SHEN BAR STOOL        | BK WH                   | 175 | 225 |
| ST216   | BELLA BAR STOOL       | BK WH                   | 185 | 240 |
| ST217   | PLUTO BAR STOOL, Adj. | BK WH                   | 185 | 240 |
| ST218   | EURO BAR STOOL, Adj.  | BK GY WH                | 185 | 240 |
| ST218-2 | EURO 2 BAR STOOL      | BK GY WH                | 185 | 240 |
| ST219   | TECH STOOL, Adj.      | WH                      | 175 | 225 |