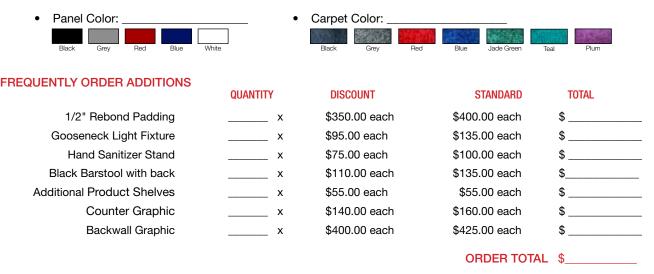

| SKIRTED TABLES                                         |                                            | QUANTITY | DISCOUNT  | STANDARD  |    | TOTAL        |
|--------------------------------------------------------|--------------------------------------------|----------|-----------|-----------|----|--------------|
| & TABLE TOP RISERS                                     | 2' x 4' x 30" Skirted Table                | X        | \$115.00  | \$165.00  | \$ |              |
| Any order received without<br>a specific color will be | 2' x 4' x 42" Skirted Table                | X        | \$120.00  | \$170.00  | \$ |              |
| accommodated with show colors.                         | 2' x 6' x 30" Skirted Table                | X        | \$125.00  | \$175.00  | \$ |              |
|                                                        | 2' x 6' x 42" Skirted Table                | x        | \$130.00  | \$180.00  | \$ |              |
| A DESCRIPTION OF                                       | 2' x 8' x 30" Skirted Table                | x        | \$135.00  | \$185.00  | \$ |              |
|                                                        | 2' x 8' x 42" Skirted Table                | x        | \$140.00  | \$190.00  | \$ |              |
|                                                        | 4th side of skirting                       | x        | \$40.00   | \$60.00   | \$ |              |
|                                                        | Skirt color                                |          |           |           |    |              |
|                                                        | 1' x 4' x 1' Skirted Table Top Riser       | x        | \$55.00   | \$85.00   | \$ |              |
|                                                        | 1' x 6' x 1' Skirted Table Top Riser       | x        | \$65.00   | \$95.00   | \$ |              |
| and the state of                                       | 4th side of skirting                       | x        | \$20.00   | \$30.00   | \$ |              |
|                                                        | Skirt color                                |          |           |           |    |              |
|                                                        | White Black Grey Red                       | Blue Bl  | urgundy G | old Teal  |    | Hunter Green |
|                                                        |                                            |          |           |           |    |              |
| UNSKIRTED TABLES<br>& TABLE TOP RISERS                 |                                            | QUANTITY | DISCOUNT  | STANDARD  | *  | TOTAL        |
| & TADLE TUP RISERS                                     | 2' x 4' x 30" Wood Table                   | X        |           | \$75.00   | \$ |              |
|                                                        | 2' x 4' x 42" Wood Table                   | X        |           | \$75.00   | \$ |              |
| 1 M                                                    | 2' x 6' x 30" Wood Table                   | X        |           | \$80.00   |    |              |
|                                                        | 2' x 6' x 42" Wood Table                   | X        |           | \$80.00   |    |              |
|                                                        | 2' x 8' x 30" Wood Table                   | X        |           | \$85.00   | \$ |              |
|                                                        | 2' x 8' x 42" Wood Table                   | X        | \$65.00   | \$85.00   | \$ |              |
|                                                        | 1' x 4' x 1' Table Top Riser               | х        | \$35.00   | \$55.00   | \$ |              |
| V N                                                    | 1' x 6' x 1' Table Top Riser               | X        | • • • • • | \$60.00   | \$ |              |
|                                                        |                                            |          |           |           |    |              |
| BOOTH                                                  |                                            | QUANTITY | DISCOUNT  | STANDARD  |    | TOTAL        |
| FURNITURE                                              | 30" Diam. Round Table 30" Tall (Black Top) | ×        | \$180.00  | \$240.00  | \$ |              |
|                                                        | 30" Diam. Round Table 42" Tall (Black Top) | X        | \$180.00  | \$240.00  |    |              |
|                                                        | Arm Chair                                  | X        | \$105.00  | \$130.00  | \$ |              |
|                                                        | Black Barstool with back                   | X        | \$110.00  | \$135.00  | \$ |              |
|                                                        | Side Chair                                 | x        | \$80.00   | \$120.00  | \$ |              |
| HTXXR                                                  |                                            |          | OR        | DER TOTAL | \$ |              |
| Company Name:                                          |                                            |          | Booth #:  |           |    |              |
|                                                        |                                            |          |           |           |    |              |

# Standard Booth Accessories

Please Mail, E-mail or Fax Completed Form to RES: 9291 West Bryn Mawr, Rosemont, IL 60018 | Fax 847-696-9797 customerservice@rosemontexpo.com

Dimensions: 48" - 74" wide 22" deep 55", 60", 65" height

Dimensions: 18" wide 18" deep 32" height

\_\_\_\_\_

10.2 iPad

Dimensions: 63" wide 24" deep 70" height

|                                            | QUANTITY | DISCOUNT      | STANDARD      | TOTAL |
|--------------------------------------------|----------|---------------|---------------|-------|
| 22" x 28" Sign Holder                      | x        | \$85.00 each  | \$115.00 each | \$    |
| Adjustable Easel                           | x        | \$30.00 each  | \$45.00 each  | \$    |
| Bag Display                                | X        | \$75.00 each  | \$100.00 each | \$    |
| Chrome Coat Tree                           | x        | \$50.00 each  | \$75.00 each  | \$    |
| Chrome Stanchion                           | X        | \$50.00 each  | \$75.00 each  | \$    |
| Chrome Stanchions w/ 6' Black Tension Rope | X        | \$100.00 each | \$125.00 each | \$    |
| Clothes Rack                               | X        | \$95.00 each  | \$120.00 each | \$    |
| Full Body Mannequin                        | X        | \$125.00 each | \$200.00 each | \$    |
| Half Body Mannequin                        | X        | \$85.00 each  | \$125.00 each | \$    |
| Large Trash Can                            | x        | \$35.00 each  | \$50.00 each  | \$    |
| Tablet Stand (Tablet Not Included)         | X        | \$185.00 each | \$215.00 each | \$    |
| Wastebasket                                | X        | \$17.50 each  | \$22.50 each  | \$    |
| Park Bench                                 | X        | \$175.00 each | \$225.00 each | \$    |
| Velvet Non-Slip Hanger                     | x        | \$2.00 each   | \$3.00 each   | \$    |
| Z-Rack                                     | X        | \$125.00 each | \$145.00 each | \$    |
|                                            |          |               | ORDER TOTAL   | \$    |

# Drape & Equipment

Please Mail, E-mail or Fax Completed Form to RES: 9291 West Bryn Mawr, Rosemont, IL 60018 | Fax 847-696-9797 customerservice@rosemontexpo.com

# Drape Colors Whe Red Red Geld Geld Black Black Black Black Teal Geld G

| Hunter Green           | Background Drape (8' high) | ft x | \$17.50ft    | \$22.50ft    | \$ |
|------------------------|----------------------------|------|--------------|--------------|----|
|                        | Side Drape (3' high)       | ft x | \$12.50/ft   | \$15.00/ft   | \$ |
|                        | Drape color                |      | _            |              |    |
|                        | Up-Rights 3' high          | x    | \$15.00 each | \$20.00 each | \$ |
|                        | Up-Rights 8' high          | x    | \$15.00 each | \$20.00 each | \$ |
|                        | Crossbars                  | X    | \$15.00 each | \$20.00 each | \$ |
|                        |                            |      |              | ORDER TOTAL  | \$ |
| Company Name:          |                            |      |              | Booth #:     |    |
| Authorized By (print): |                            |      | _ Signature: |              |    |