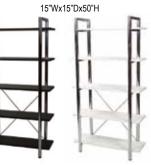

# Specialty Furniture RE

October 24-26, 2023

Deadline To Receive Discounted Rates: October 3, 2023

Please Mail, E-mail or Fax Completed Form to RES: 9291 West Bryn Mawr, Rosemont, IL 60018 | Fax 847-696-9797 customerservice@rosemontexpo.com

| ITEM # | DESCRIPTION       | COLOR                   | DISC | REG | QTY T | OTAL |
|--------|-------------------|-------------------------|------|-----|-------|------|
| CHAI   | RS                |                         |      |     |       |      |
| CH100  | JACOBSON CHAIR    | BK WH                   | 125  | 160 |       |      |
| CH102  | MONACO CHAIR      | BK                      | 140  | 180 |       |      |
| CH103  | CAZMA CHAIR       | BK RD                   | 160  | 200 |       |      |
| CH104  | TOLEDO CHAIR      | NAT                     | 140  | 180 |       |      |
| CH106  | CRISS CROSS CHAIR | WH                      | 140  | 180 |       |      |
| CH107  | PARIS CHAIR       | WH                      | 160  | 200 |       |      |
| CH109  | LIQUID CHAIR      | BK BU CL GR GY<br>RD WH | 160  | 200 |       |      |
| CH111  | TICINO CHAIR      | WH                      | 160  | 200 |       |      |
| CH112  | RETRO CHAIR       | STEEL                   | 140  | 180 |       |      |
| CH113  | LESLIE CHAIR      | WH                      | 140  | 180 |       |      |
| CH114  | TENDY CHAIR       | BK WL WH                | 140  | 180 |       |      |
| CH115  | SHEN CHAIR        | BK WH                   | 140  | 180 |       |      |
| CH116  | BELLA CHAIR       | BK WH                   | 160  | 200 |       |      |
| CH118  | EURO CHAIR        | BK GY WH                | 140  | 180 |       |      |
|        |                   |                         |      |     |       |      |
| BAR    | STOOLS            |                         |      |     |       |      |
| ST202  | MONACO BAB STOOL  | BK                      | 175  | 225 |       |      |