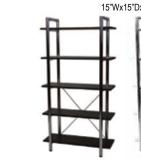

# Specialty Furniture RE

October 24-26, 2023

Deadline To Receive Discounted Rates: October 3, 2023

Please Mail, E-mail or Fax Completed Form to RES: 9291 West Bryn Mawr, Rosemont, IL 60018 | Fax 847-696-9797 customerservice@rosemontexpo.com

| ITEM # | DESCRIPTION       | COLOR                   | DISC | REG | QTY T | OTAL |
|--------|-------------------|-------------------------|------|-----|-------|------|
| CHAI   | RS                |                         |      |     |       |      |
| CH100  | JACOBSON CHAIR    | BK WH                   | 125  | 160 |       |      |
| CH102  | MONACO CHAIR      | BK                      | 140  | 180 |       |      |
| CH103  | CAZMA CHAIR       | BK RD                   | 160  | 200 |       |      |
| CH104  | TOLEDO CHAIR      | NAT                     | 140  | 180 |       |      |
| CH106  | CRISS CROSS CHAIR | WH                      | 140  | 180 |       |      |
| CH107  | PARIS CHAIR       | WH                      | 160  | 200 |       |      |
| CH109  | LIQUID CHAIR      | BK BU CL GR GY<br>RD WH | 160  | 200 |       |      |
| CH111  | TICINO CHAIR      | WH                      | 160  | 200 |       |      |
| CH112  | RETRO CHAIR       | STEEL                   | 140  | 180 |       |      |
| CH113  | LESLIE CHAIR      | WH                      | 140  | 180 |       |      |
| CH114  | TENDY CHAIR       | BK WL WH                | 140  | 180 |       |      |
| CH115  | SHEN CHAIR        | BK WH                   | 140  | 180 |       |      |
| CH116  | BELLA CHAIR       | BK WH                   | 160  | 200 |       |      |
| CH118  | EURO CHAIR        | BK GY WH                | 140  | 180 |       |      |
|        |                   |                         |      |     |       |      |
| BAR    | STOOLS            |                         |      |     |       |      |
| ST202  | MONACO BAB STOOL  | BK                      | 175  | 225 |       |      |